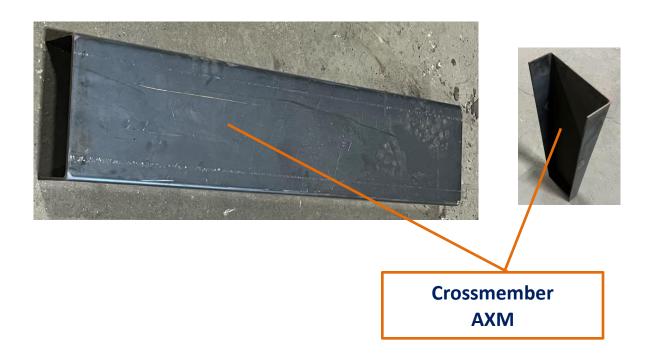

Light Housing Protector KTP

Seven Way Plug Mounting Plate KEP

Receptacle Cover KEZ

**Bolster Gusset Support / Bracing KGU** 

Bolster Horn KCG

Crossmember Gusset / Stiffener KXG

Crossmember KXM

Gooseneck Crossmember KGX

Gooseneck
Transition Plate
KTR

Slider Pad- Bolted on Type KSQ

Crossmember KXM

Kingpin Reinforcement Framing KKT

Kingpin Reinforcement Framing KKT

Page **56** of **104** 

Main Frame Mounted Stop Block KFX

Slider Handle Retainer – 40 '/45' KSV