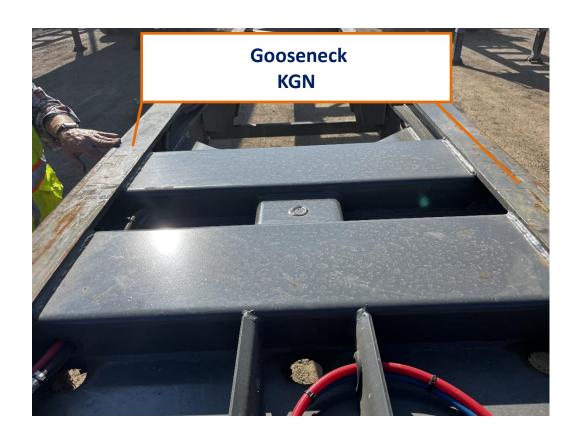

Light Housing Protector KTP

Seven Way Plug Mounting Plate KEP

Receptacle Cover KEZ

**Bolster Gusset Support / Bracing KGU** 

Bolster Horn KCG

Crossmember Gusset / Stiffener KXG

Crossmember KXM

Gooseneck Crossmember KGX

Gooseneck
Transition Plate
KTR

Slider Pad- Bolted on Type KSQ

Crossmember KXM

Kingpin Reinforcement Framing KKT

Kingpin Reinforcement Framing KKT

Page **56** of **104** 

Main Frame Mounted Stop Block KFX

Slider Handle Retainer – 40 '/45' KSV