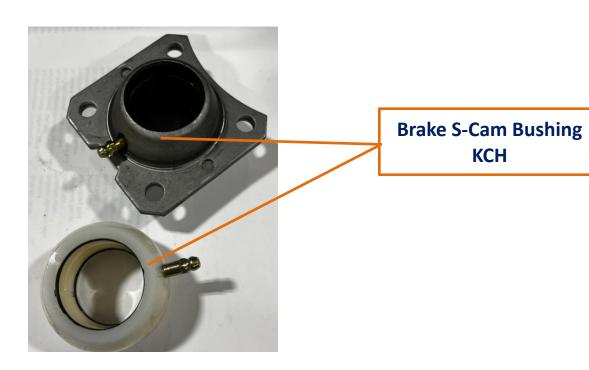

Outer S-Cam Bushing KCH

Auto Adjuster Clevis Pins KCP

Brake Shoe Assembly KSA

Brake Chamber Mounting Bracket KBM

Brake Chamber Push Rod KPR

Spring Brake Dust Plug KDC

Brake Chamber KSB

Spring Seat KST