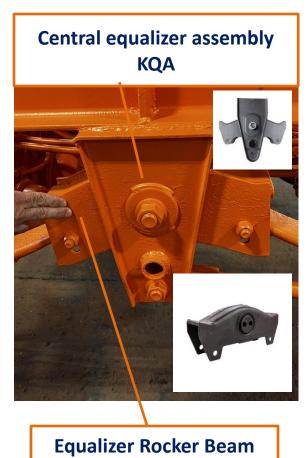

Spring bottom plate SBP

KST

U-Bolt Top Plate KUS

**KEQ** 

Equalizer Hanger KQH

Page **25** of **104** 

Rear Spring Hanger KRH

Adjustable Radius Rod KRR

Landing Gear Brace Ear KLZ

Landing leg wheel/shoes axle KLE Landing Leg KLL

Landing Leg Sandshoe KLN

Landing Gear Mounting Bracket KLM

> Landing Leg KLL

Landing gear crossshaft KLY

Equalizer Hanger KEQ

Page **102** of **104** 