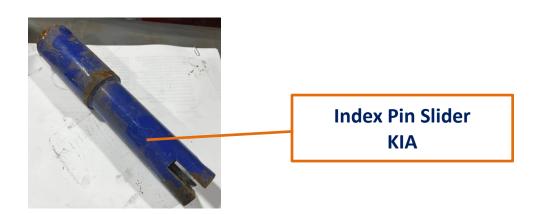

#### **ABS Tone Ring**

Hub Cap-Grease KGH

Slider Bumper Stop KBT

Slider lock handle striker plate KHM

Index Pin / Slider KIA

Index Pin / Slider KIA