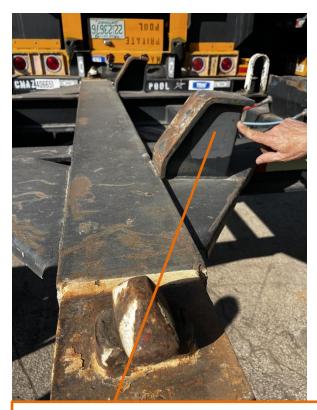

Gooseneck
Transition Plate
KTR

Slider Pad- Bolted on Type KSQ

Crossmember KXM

Kingpin Reinforcement Framing KKT

Kingpin Reinforcement Framing KKT

Page **56** of **104** 

Main Frame Mounted Stop Block KFX

Slider Handle Retainer – 40 '/45' KSV