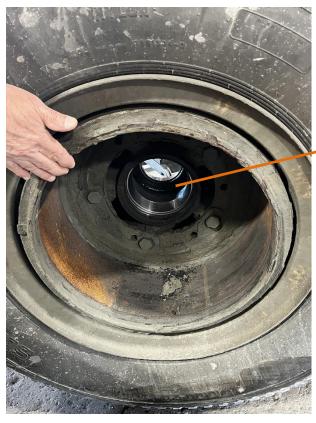

#### **ABS Tone Ring**

Hub Cap-Grease KGH

Slider Bumper Stop KBT

Slider lock handle striker plate KHM

Index Pin / Slider KIA

Index Pin / Slider KIA