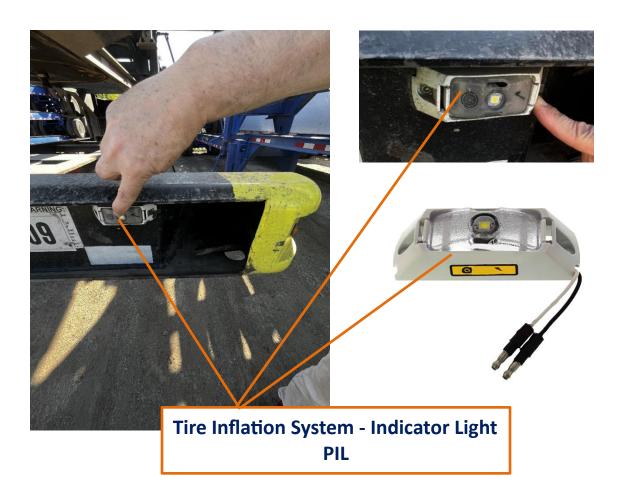

Automatic Slack Adjustor KTD

Brake Clevis Pin KCP

Satellite Tracking Unit (GPS)
STU

Page **86** of **104** 

Seven Way Plug Mounting Plate KEP

Tire Inflation System - Long Hose PLH

Tire inflation system - THRU-TEE assembly PTF

Tire Inflation system - Short Hose PLS

Auto Inflation System PAS

Auto inflation Shut Off Valve POV

Auto Inflation 90degree fitting PNF

Tire inflation system - long hose PLH

Page **89** of **104** 

Page **91** of **104** 