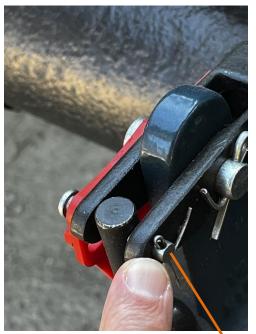

## Index Pin Reinforcement Plate Slider locking pin orifice – Single Hole KSM

Slider Pin Linkage Arms KLX

Slider Pin Cage Assembly KPC

Slider Pin Handle Spring KPX

Page **40** of **104** 

Reflector KRF

Identification Lights KIC