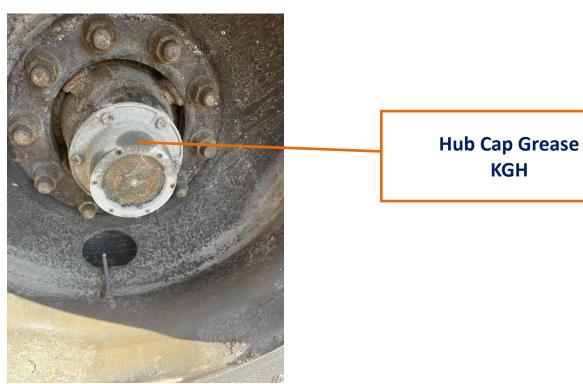

#### **ABS Tone Ring**

Hub Cap-Grease KGH

Slider Bumper Stop KBT

Slider lock handle striker plate KHM

Index Pin / Slider KIA

Index Pin / Slider KIA