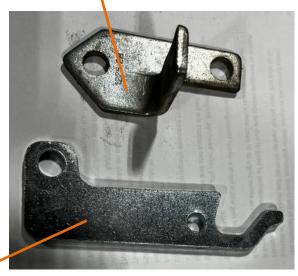

Landing gear brace ear KLZ

Landing Gear Cross-Shaft KLY

Landing Gear Mounting-Bracket KLM

Pinion Shaft KPS

Landing Leg Cross Brace CBL

Landing Leg Sandshoe KLN

Landing Leg Shoe Axle KLE

Landing Leg Diagonal Brace KDB

Twist Lock or Pin Lock Handle Retainer KTE

Twist Lock Housing -Drop in Style KTK

Page **99** of **104** 

Landing gear mounting bracket/box KLM Landing gear crank shaft KKS

Landing Leg Dust Cover

Landing Gear Mounting Bracket KLM