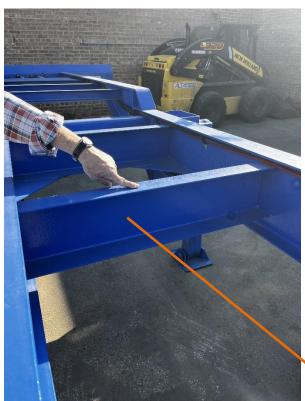

Light Housing Protector KTP

Seven Way Plug Mounting Plate KEP

Receptacle Cover KEZ

**Bolster Gusset Support / Bracing KGU** 

Bolster Horn KCG

Crossmember Gusset / Stiffener KXG

Crossmember KXM

Gooseneck Crossmember KGX

Gooseneck
Transition Plate
KTR

Slider Pad- Bolted on Type KSQ

Crossmember KXM

Kingpin Reinforcement Framing KKT

Kingpin Reinforcement Framing KKT

Page **56** of **104** 

Main Frame Mounted Stop Block KFX

Slider Handle Retainer – 40 '/45' KSV