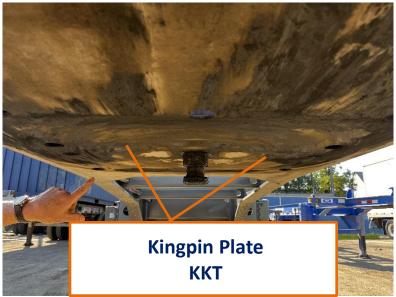

Gooseneck
Transition Plate
KTR

Slider Pad- Bolted on Type KSQ

Crossmember KXM

Kingpin Reinforcement Framing KKT

Kingpin Reinforcement Framing KKT

Page **56** of **104** 

Main Frame Mounted Stop Block KFX

Slider Handle Retainer – 40 '/45' KSV