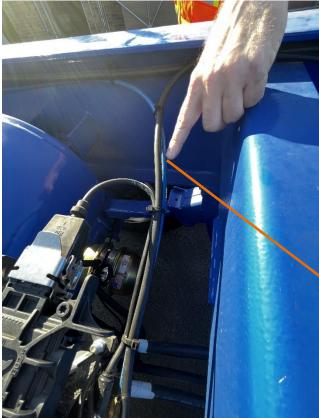

Outer wheel bearing with race KWO

Gladhand Bulkhead Fitting

## **Hex Nipple**

Seven-way base SWB

Gooseneck Cross member