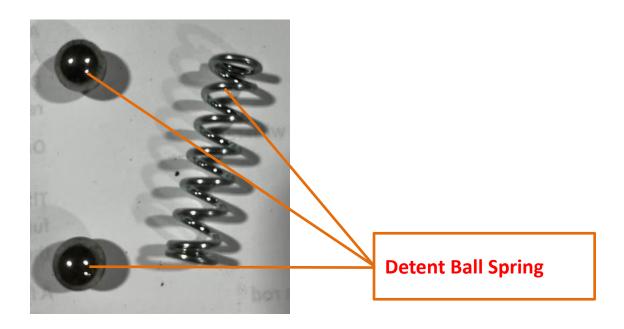

#### **ABS Tone Ring**

Hub Cap-Grease KGH

Slider Bumper Stop KBT

Slider lock handle striker plate KHM

Index Pin / Slider KIA

Index Pin / Slider KIA

## Index Pin Reinforcement Plate Slider locking pin orifice – Single Hole KSM

Slider Pin Linkage Arms KLX

Slider Pin Cage Assembly KPC

Slider Pin Handle Spring KPX

Page **40** of **104** 

Reflector KRF

Identification Lights KIC