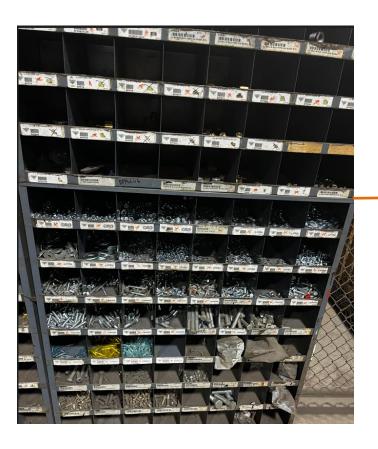

ven-way base SWB





Gooseneck Cross member











## Index Pin Handle / Slider KIH

Slider Pin Cage Assembly KPC

Slider Pin Linkage Arms, Springs KLX



Slider Handle Return Spring



Twist Lock Housing - Drop in Style KTK

Twist Lock or Pin Lock
Handle Retainer
KTE





Twist Lock or Pin Lock Handle Retainer KTE





Twist Lock Housing -Drop in Style KTK

Page **99** of **104** 







Landing gear mounting bracket/box KLM Landing gear crank shaft KKS

Landing Leg Dust Cover

Landing Gear Mounting Bracket KLM

Landing Gear Brace Ear KLZ

Landing leg wheel/shoes axle KLE Landing Leg KLL

Landing Leg Sandshoe KLN





Landing Gear Mounting Bracket KLM

> Landing Leg KLL



Landing gear crossshaft KLY





Equalizer Hanger KEQ

Page **102** of **104** 





Axle Nut (wheel axle)
KAN



Hardware HWR