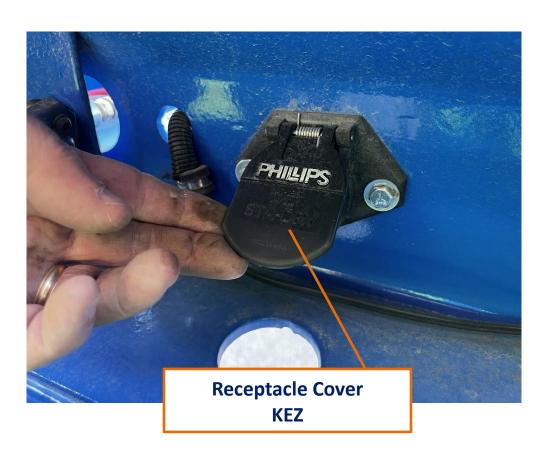

Light Housing Protector KTP

Seven Way Plug Mounting Plate KEP

Receptacle Cover KEZ

**Bolster Gusset Support / Bracing KGU** 

Bolster Horn KCG

Crossmember Gusset / Stiffener KXG

Crossmember KXM

Gooseneck Crossmember KGX