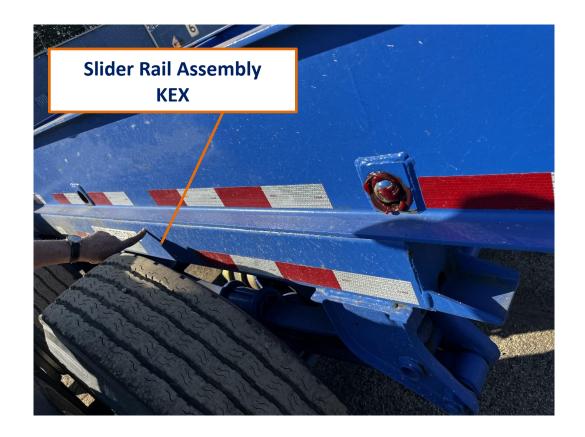

Adjustable Radius Rod KRR

Page **26** of **104** 

Fixed Radius Rod KNR

Auto Slack Adjuster ASA