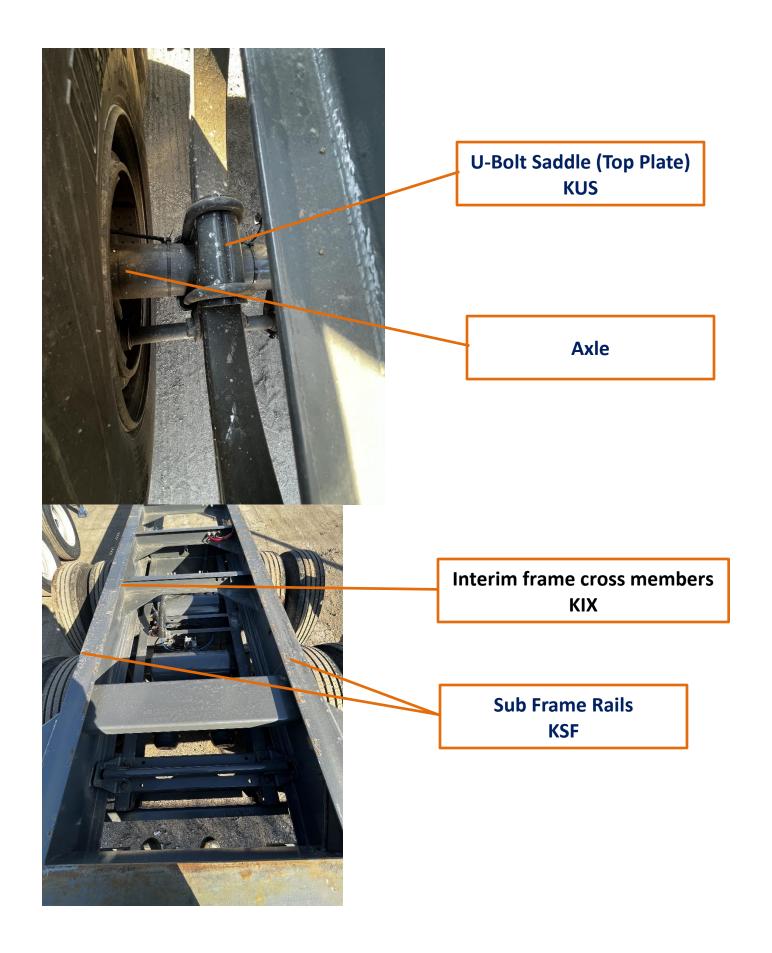

Spring bottom plate SBP

KST

U-Bolt Top Plate KUS

**KEQ** 

Equalizer Hanger KQH

Page **25** of **104** 

Rear Spring Hanger KRH

Adjustable Radius Rod KRR