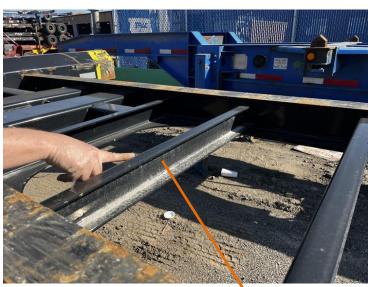

Gooseneck
Transition Plate
KTR

Slider Pad- Bolted on Type KSQ

Crossmember KXM

Kingpin Reinforcement Framing KKT

Kingpin Reinforcement Framing KKT

Page **56** of **104** 

Main Frame Mounted Stop Block KFX

Slider Handle Retainer – 40 '/45' KSV