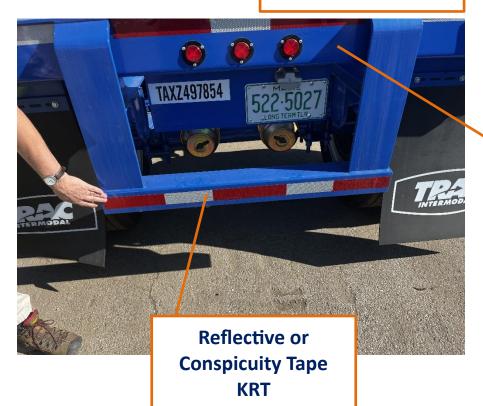

Bumper Crosspiece KBP

Reflective or conspicuity
Tape

Main frame mounted guide plate KGP?????? If so move up

Rim – Tubeless Type RTL

Tire Bias KTA

Tire Radial KTN

Valve Stem Cap KVC

What should we show? Delete photo?