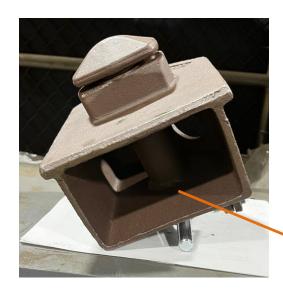

Landing gear brace ear KLZ

Landing Gear Cross-Shaft KLY

Landing Gear Mounting-Bracket KLM

Pinion Shaft KPS

Landing Leg Cross Brace CBL

Landing Leg Sandshoe KLN

Landing Leg Shoe Axle KLE

Landing Leg Diagonal Brace KDB

Twist Lock or Pin Lock Handle Retainer KTE

Twist Lock Housing -Drop in Style KTK

Page **99** of **104** 

Landing gear mounting bracket/box KLM Landing gear crank shaft KKS

Landing Leg Dust Cover

Landing Gear Mounting Bracket KLM