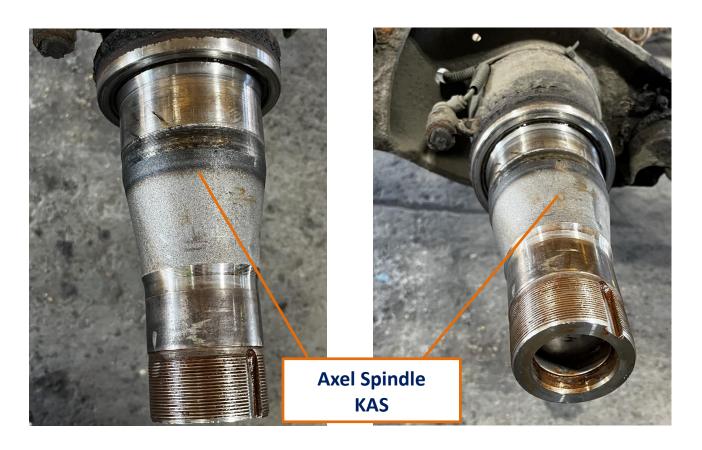

ant to note that intermodal chassis designs and parts vary according to manufacturers and buyers' specifications. This document aims to show the common parts existing in many chassis currently in operations and the IICL recommended ISO/CEDEX codes for those parts. We welcome the input from stakeholders, and we are open to amending this document based on such recommendations.



Air Reservoir KRS









Brake Airline, Emergency KBE







Brake Airline, Service KSR









Drain KDV



Gladhand KAC



Gladhand Seal KAA







Automatic Slack Adjuster KTD









ABS Valve Only KRV







ABS / ECU Controller (without valve) KSC



Service Relay valve KRV





Manual Slack Adjuster KAD





Brake Shoe (with lining)
KSE



Brake Drum KBD





Brake Drum KBD











ABS Sensor Kit KSK





Brake S-Cam Shaft KCS





Outer S-Cam Bushing KCH





Auto Adjuster Clevis Pins KCP







Brake Shoe Assembly KSA



Brake Chamber Mounting Bracket KBM





Brake Chamber Push Rod KPR





Spring Brake Dust Plug KDC

Brake Chamber KSB





Spring Seat KST





Spring bottom plate SBP





KST





U-Bolt Top Plate KUS







**KEQ** 



Equalizer Hanger KQH

Page **25** of **104** 



Rear Spring Hanger KRH



Adjustable Radius Rod KRR



Adjustable Radius Rod KRR

Page **26** of **104** 



Fixed Radius Rod KNR







Auto Slack Adjuster ASA



#### **ABS Tone Ring**







Hub Cap-Grease KGH











Slider Bumper Stop KBT







Slider lock handle striker plate KHM





Index Pin / Slider KIA



Index Pin / Slider KIA



## Index Pin Reinforcement Plate Slider locking pin orifi