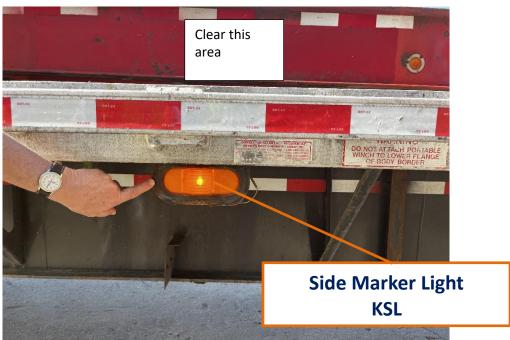

## Index Pin Reinforcement Plate Slider locking pin orifice – Single Hole KSM

Slider Pin Linkage Arms KLX

Slider Pin Cage Assembly KPC

Slider Pin Handle Spring KPX

Page **40** of **104** 

Reflector KRF

Identification Lights KIC