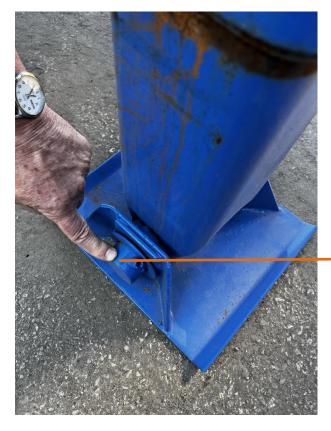

Gooseneck
Transition Plate
KTR

Slider Pad- Bolted on Type KSQ

Crossmember KXM

Kingpin Reinforcement Framing KKT

Kingpin Reinforcement Framing KKT

Page **56** of **104** 

Main Frame Mounted Stop Block KFX

Slider Handle Retainer – 40 '/45' KSV