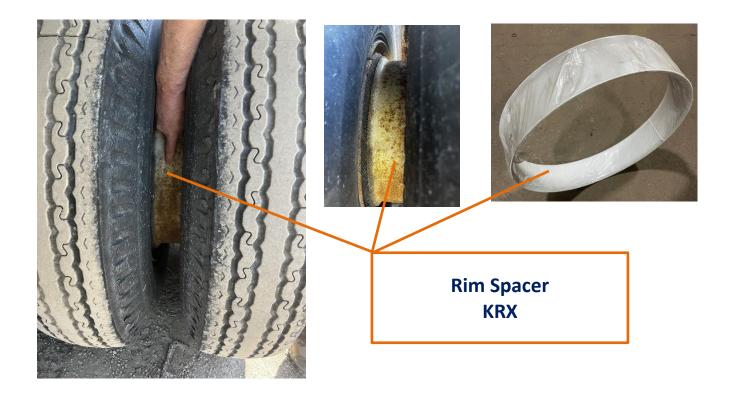

Bumper Crosspiece KBP

Reflective or conspicuity
Tape

Main frame mounted guide plate KGP?????? If so move up

Rim – Tubeless Type RTL

Tire Bias KTA

Tire Radial KTN

Valve Stem Cap KVC

What should we show? Delete photo?