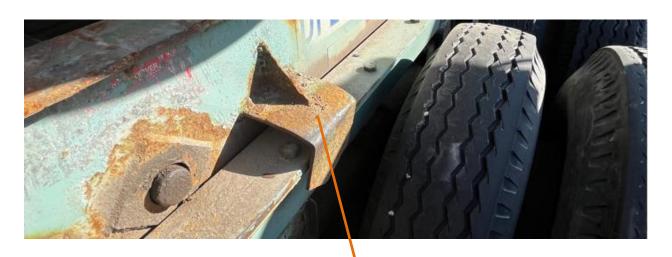

Bumper Crosspiece KBP

Reflective or conspicuity
Tape

Main frame mounted guide plate KGP?????? If so move up

Rim – Tubeless Type RTL

Tire Bias KTA

Tire Radial KTN

Valve Stem Cap KVC

What should we show? Delete photo?