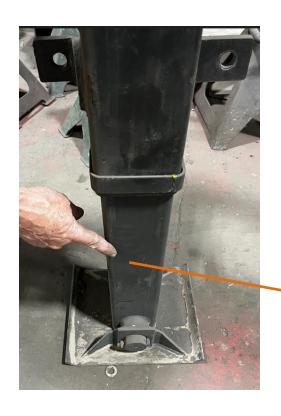

Landing gear brace ear KLZ

Landing Gear Cross-Shaft KLY

Landing Gear Mounting-Bracket KLM

Pinion Shaft KPS

Landing Leg Cross Brace CBL

Landing Leg Sandshoe KLN

Landing Leg Shoe Axle KLE

Landing Leg Diagonal Brace KDB