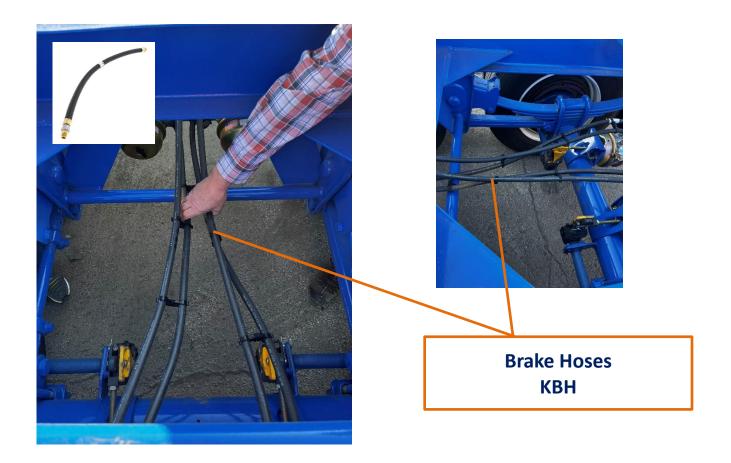

Air Reservoir KRS

Brake Airline, Emergency KBE

Brake Airline, Service KSR

Drain KDV

Gladhand KAC

Gladhand Seal KAA

Automatic Slack Adjuster KTD

ABS Valve Only KRV