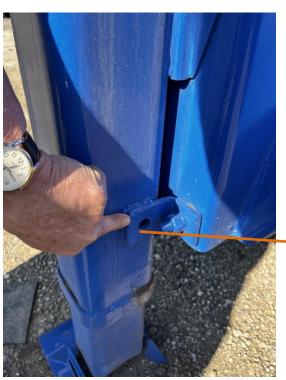

Landing gear brace ear KLZ

Landing Gear Cross-Shaft KLY

Landing Gear Mounting-Bracket KLM

Pinion Shaft KPS

Landing Leg Cross Brace CBL

Landing Leg Sandshoe KLN

Landing Leg Shoe Axle KLE

Landing Leg Diagonal Brace KDB