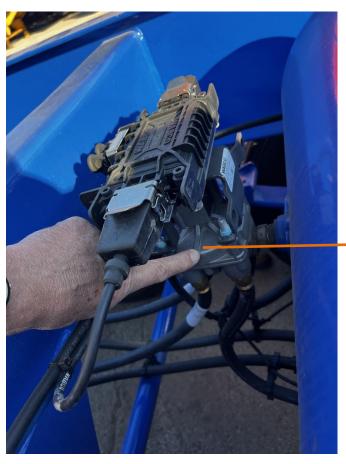

Air Reservoir KRS

Brake Airline, Emergency KBE

Brake Airline, Service KSR

Drain KDV

Gladhand KAC

Gladhand Seal KAA

Automatic Slack Adjuster KTD

ABS Valve Only KRV

ABS / ECU Controller (without valve) KSC

Service Relay valve KRV

Manual Slack Adjuster KAD

Brake Shoe (with lining)
KSE

Brake Drum KBD

Brake Drum KBD

ABS Sensor Kit KSK

Brake S-Cam Shaft KCS