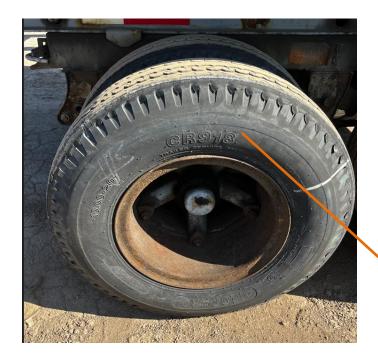

Bumper Crosspiece KBP

Reflective or conspicuity
Tape

Main frame mounted guide plate KGP?????? If so move up

Rim – Tubeless Type RTL

Tire Bias KTA

Tire Radial KTN

Valve Stem Cap KVC

What should we show? Delete photo?