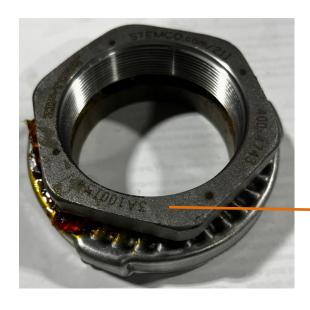

ng



## **Hex Nipple**





Seven-way base SWB





Gooseneck Cross member











## Index Pin Handle / Slider KIH

Slider Pin Cage Assembly KPC

Slider Pin Linkage Arms, Springs KLX



Slider Handle Return Spring



Twist Lock Housing - Drop in Style KTK

Twist Lock or Pin Lock
Handle Retainer
KTE





Twist Lock or Pin Lock Handle Retainer KTE





Twist Lock Housing -Drop in Style KTK

Page **99** of **104** 







Landing gear mounting bracket/box KLM Landing gear crank shaft KKS

Landing Leg Dust Cover

Landing Gear Mounting Bracket KLM

Landing Gear Brace Ear KLZ

Landing leg wheel/shoes axle KLE Landing Leg KLL

Landing Leg Sandshoe KLN





Landing Gear Mounting Bracket KLM

> Landing Leg KLL



Landing gear crossshaft KLY





Equalizer Hanger KEQ

Page **102** of **104** 





Axle Nut (wheel axle)
KAN



Hardware HWR