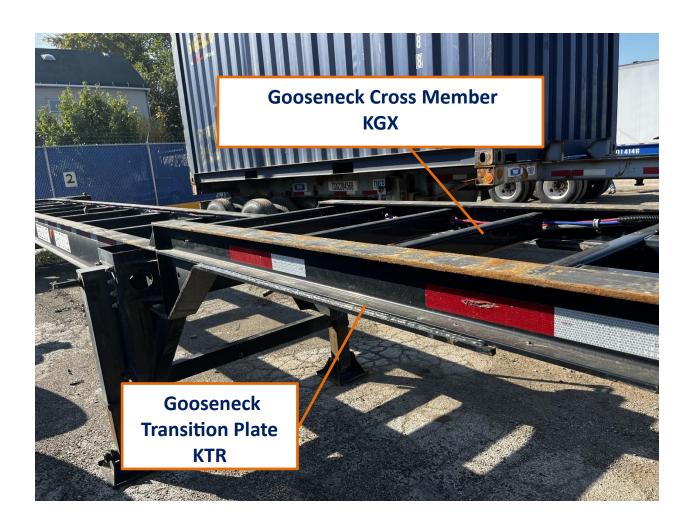

Light Housing Protector KTP

Seven Way Plug Mounting Plate KEP

Receptacle Cover KEZ

**Bolster Gusset Support / Bracing KGU** 

Bolster Horn KCG

Crossmember Gusset / Stiffener KXG

Crossmember KXM

Gooseneck Crossmember KGX

Gooseneck
Transition Plate
KTR

Slider Pad- Bolted on Type KSQ

Crossmember KXM

Kingpin Reinforcement Framing KKT

Kingpin Reinforcement Framing KKT

Page **56** of **104** 

Main Frame Mounted Stop Block KFX

Slider Handle Retainer – 40 '/45' KSV