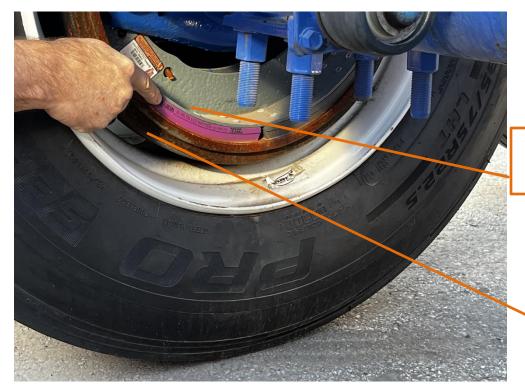

Bumper Crosspiece KBP

Reflective or conspicuity
Tape

Main frame mounted guide plate KGP?????? If so move up

Rim – Tubeless Type RTL

Tire Bias KTA

Tire Radial KTN

Valve Stem Cap KVC

What should we show? Delete photo?

Outer wheel bearing with race KWO

Gladhand Bulkhead Fitting