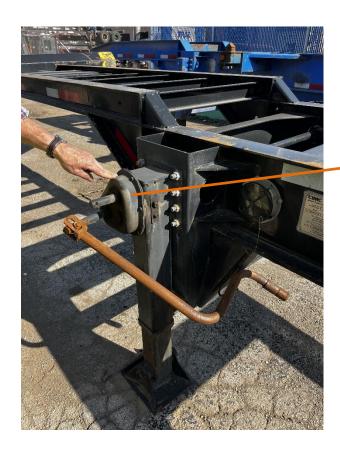

## Twist Lock Handle Retainer

Twist Lock Handle Retainer

Dust Cover KDM

**Gearbox Cover GBC** 

Gearbox (inside) KGR

Land Leg Crank Handle Retainer KHR

Land Leg Crank Handle Retainer KHR

Sand Shoe Axle Housing ("T-stamp") KHA

Landing gear brace ear KLZ

Landing Gear Cross-Shaft KLY

Landing Gear Mounting-Bracket KLM

Pinion Shaft KPS

Landing Leg Cross Brace CBL

Landing Leg Sandshoe KLN

Landing Leg Shoe Axle KLE

Landing Leg Diagonal Brace KDB