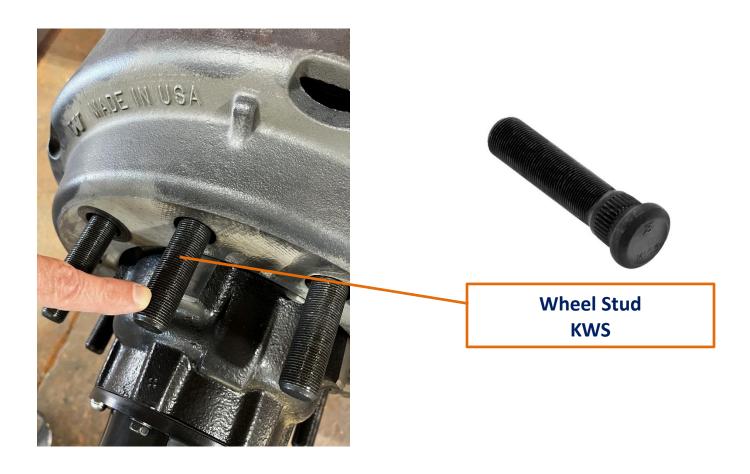

ontroller (without valve) KSC



Service Relay valve KRV





Manual Slack Adjuster KAD





Brake Shoe (with lining)
KSE



Brake Drum KBD





Brake Drum KBD











ABS Sensor Kit KSK





Brake S-Cam Shaft KCS





Outer S-Cam Bushing KCH





Auto Adjuster Clevis Pins KCP







Brake Shoe Assembly KSA



Brake Chamber Mounting Bracket KBM





Brake Chamber Push Rod KPR





Spring Brake Dust Plug KDC

Brake Chamber KSB





Spring Seat KST





Spring bottom plate SBP





KST





U-Bolt Top Plate KUS







**KEQ** 



Equalizer Hanger KQH

Page **25** of **104** 



Rear Spring Hanger KRH



Adjustable Radius Rod KRR



Adjustable Radius Rod KRR

Page **26** of **104** 



Fixed Radius Rod KNR







Auto Slack Adjuster ASA



#### **ABS Tone Ring**







Hub Cap-Grease KGH











Slider Bumper Stop KBT







Slider lock handle striker plate KHM





Index Pin / Slider KIA



Index Pin / Slider KIA



## Index Pin Reinforcement Plate Slider locking pin orifice – Single Hole KSM













Slider Pin Linkage Arms KLX

Slider Pin Cage Assembly KPC





Slider Pin Handle Spring KPX











Page **40** of **104** 









Reflector KRF





Identification Lights KIC







Light Housing Protector KTP











Seven Way Plug Mounting Plate KEP



Receptacle Cover KEZ







**Bolster Gusset Support / Bracing KGU** 



Bolster Horn KCG



Crossmember Gusset / Stiffener KXG





Crossmember KXM

Gooseneck Crossmember KGX









Gooseneck
Transition Plate
KTR







Slider Pad- Bolted on Type KSQ



Crossmember KXM







Kingpin Reinforcement Framing K