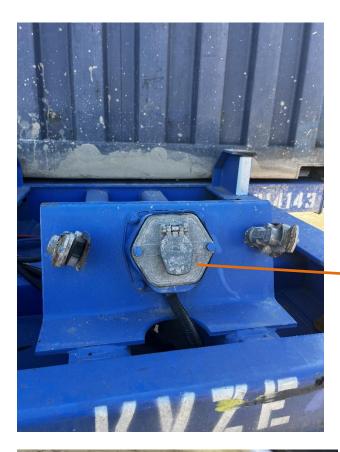

Light Housing Protector KTP

Seven Way Plug Mounting Plate KEP

Receptacle Cover KEZ

**Bolster Gusset Support / Bracing KGU** 

Bolster Horn KCG

Crossmember Gusset / Stiffener KXG

Crossmember KXM

Gooseneck Crossmember KGX