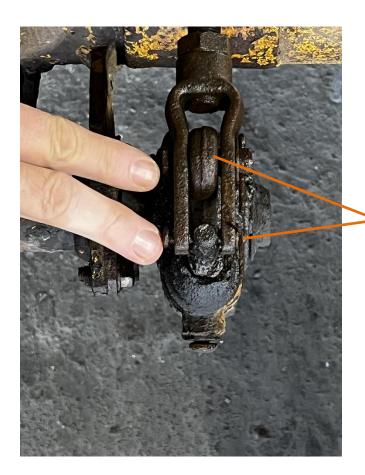

Automatic Slack Adjustor KTD

Brake Clevis Pin KCP

Satellite Tracking Unit (GPS)
STU

Page **86** of **104** 

Seven Way Plug Mounting Plate KEP

Tire Inflation System - Long Hose PLH

Tire inflation system - THRU-TEE assembly PTF