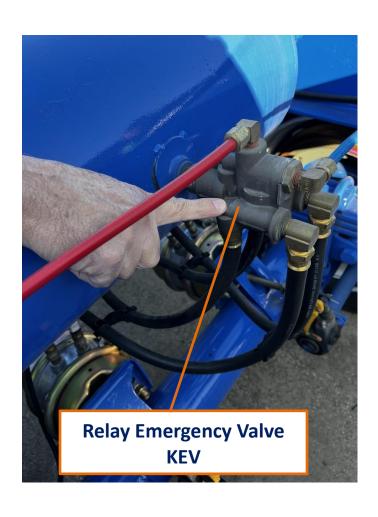

Air Reservoir KRS

Brake Airline, Emergency KBE

Brake Airline, Service KSR

Drain KDV

Gladhand KAC

Gladhand Seal KAA

Automatic Slack Adjuster KTD

ABS Valve Only KRV

ABS / ECU Controller (without valve) KSC

Service Relay valve KRV

Manual Slack Adjuster KAD

Brake Shoe (with lining)
KSE

Brake Drum KBD

Brake Drum KBD

ABS Sensor Kit KSK

Brake S-Cam Shaft KCS