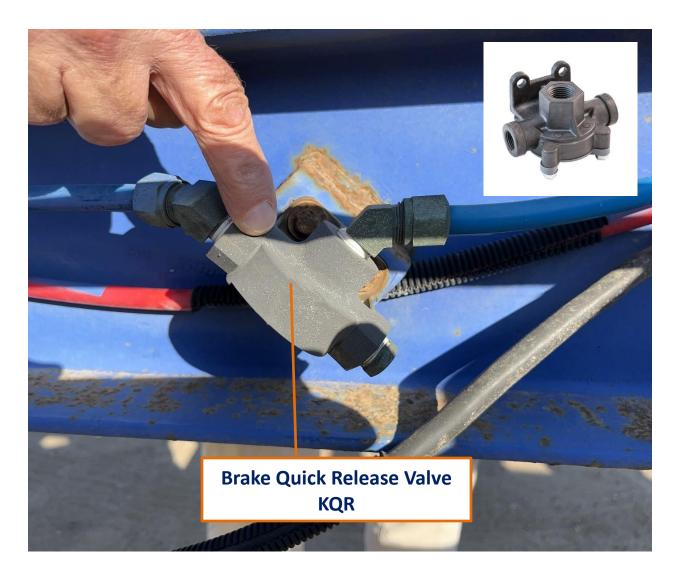

Air Reservoir KRS

Brake Airline, Emergency KBE

Brake Airline, Service KSR

Drain KDV

Gladhand KAC

Gladhand Seal KAA

Automatic Slack Adjuster KTD

ABS Valve Only KRV

ABS / ECU Controller (without valve) KSC

Service Relay valve KRV

Manual Slack Adjuster KAD

Brake Shoe (with lining)
KSE

Brake Drum KBD

Brake Drum KBD

ABS Sensor Kit KSK

Brake S-Cam Shaft KCS