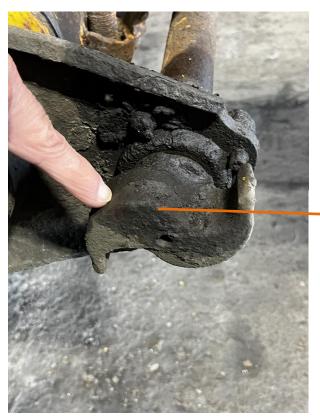

Landing gear brace ear KLZ

Landing Gear Cross-Shaft KLY

Landing Gear Mounting-Bracket KLM

Pinion Shaft KPS

Landing Leg Cross Brace CBL

Landing Leg Sandshoe KLN

Landing Leg Shoe Axle KLE

Landing Leg Diagonal Brace KDB