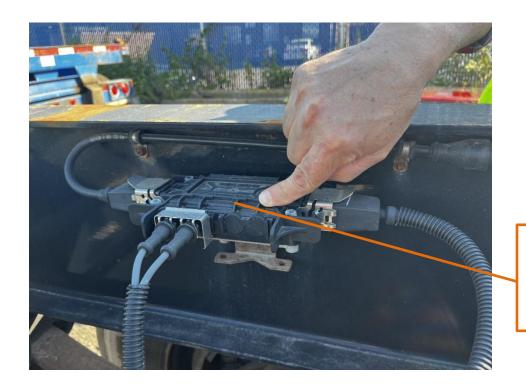

Air Reservoir KRS

Brake Airline, Emergency KBE

Brake Airline, Service KSR

Drain KDV

Gladhand KAC

Gladhand Seal KAA

Automatic Slack Adjuster KTD

ABS Valve Only KRV

ABS / ECU Controller (without valve) KSC

Service Relay valve KRV

Manual Slack Adjuster KAD

Brake Shoe (with lining)
KSE

Brake Drum KBD

Brake Drum KBD

ABS Sensor Kit KSK

Brake S-Cam Shaft KCS