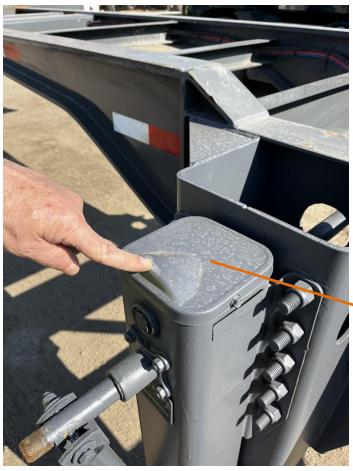

Light Housing Protector KTP

Seven Way Plug Mounting Plate KEP

Receptacle Cover KEZ

**Bolster Gusset Support / Bracing KGU** 

Bolster Horn KCG

Crossmember Gusset / Stiffener KXG

Crossmember KXM

Gooseneck Crossmember KGX