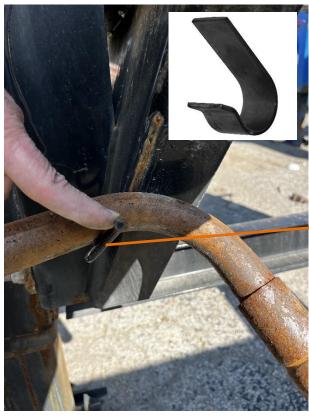

Light Housing Protector KTP

Seven Way Plug Mounting Plate KEP

Receptacle Cover KEZ

**Bolster Gusset Support / Bracing KGU** 

Bolster Horn KCG

Crossmember Gusset / Stiffener KXG

Crossmember KXM

Gooseneck Crossmember KGX