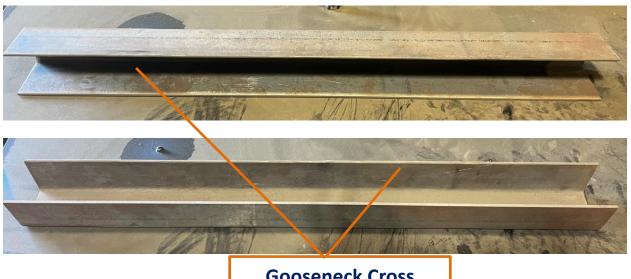

Light Housing Protector KTP

Seven Way Plug Mounting Plate KEP

Receptacle Cover KEZ

**Bolster Gusset Support / Bracing KGU** 

Bolster Horn KCG

Crossmember Gusset / Stiffener KXG

Crossmember KXM

Gooseneck Crossmember KGX

## **Hex Nipple**

Seven-way base SWB

Gooseneck Cross member