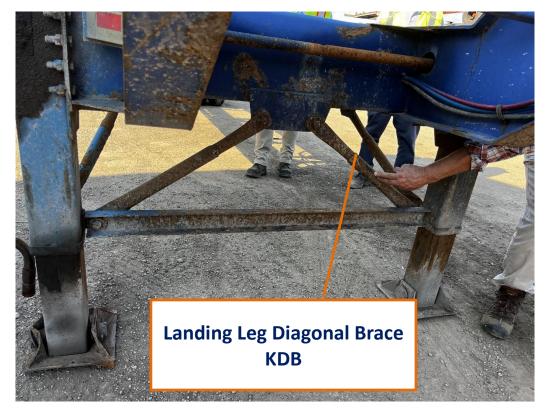

Landing gear brace ear KLZ

Landing Gear Cross-Shaft KLY

Landing Gear Mounting-Bracket KLM

Pinion Shaft KPS

Landing Leg Cross Brace CBL

Landing Leg Sandshoe KLN

Landing Leg Shoe Axle KLE

Landing Leg Diagonal Brace KDB