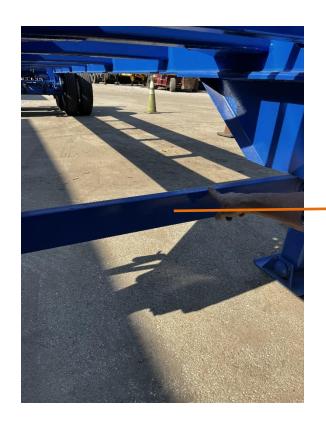

Light Housing Protector KTP

Seven Way Plug Mounting Plate KEP

Receptacle Cover KEZ

**Bolster Gusset Support / Bracing KGU** 

Bolster Horn KCG

Crossmember Gusset / Stiffener KXG

Crossmember KXM

Gooseneck Crossmember KGX

Gooseneck
Transition Plate
KTR

Slider Pad- Bolted on Type KSQ

Crossmember KXM

Kingpin Reinforcement Framing KKT

Kingpin Reinforcement Framing KKT

Page **56** of **104** 

Main Frame Mounted Stop Block KFX

Slider Handle Retainer – 40 '/45' KSV