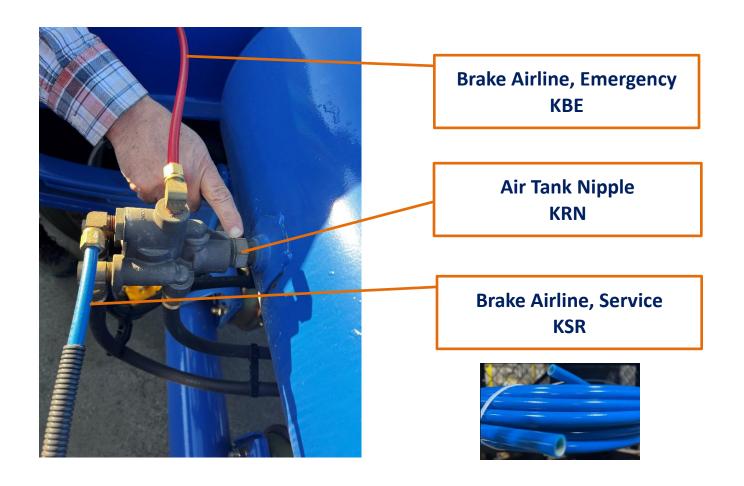

Air Reservoir KRS

Brake Airline, Emergency KBE

Brake Airline, Service KSR

Drain KDV

Gladhand KAC

Gladhand Seal KAA

Automatic Slack Adjuster KTD

ABS Valve Only KRV