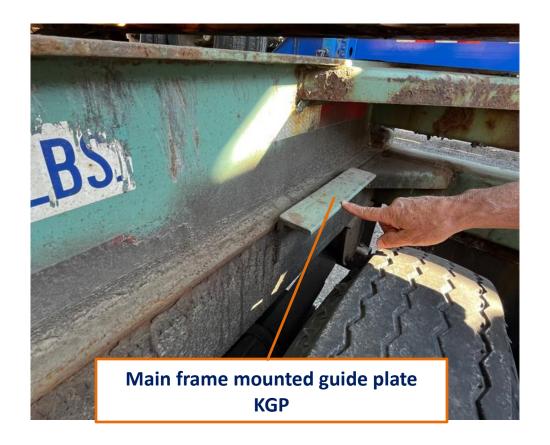

Bumper Crosspiece KBP

Reflective or conspicuity
Tape

Main frame mounted guide plate KGP?????? If so move up

Rim – Tubeless Type RTL

Tire Bias KTA

Tire Radial KTN

Valve Stem Cap KVC

What should we show? Delete photo?