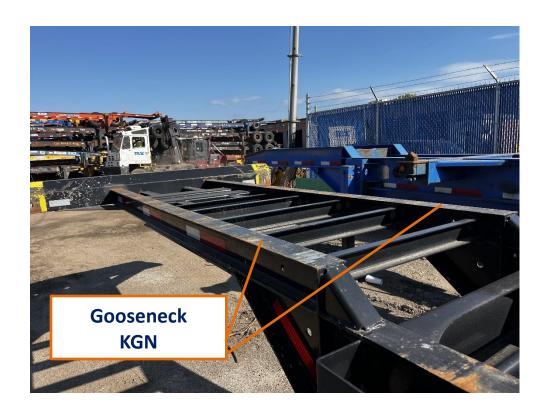

Light Housing Protector KTP

Seven Way Plug Mounting Plate KEP

Receptacle Cover KEZ

**Bolster Gusset Support / Bracing KGU** 

Bolster Horn KCG

Crossmember Gusset / Stiffener KXG

Crossmember KXM

Gooseneck Crossmember KGX

Gooseneck
Transition Plate
KTR

Slider Pad- Bolted on Type KSQ

Crossmember KXM

Kingpin Reinforcement Framing KKT

Kingpin Reinforcement Framing KKT

Page **56** of **104** 

Main Frame Mounted Stop Block KFX

Slider Handle Retainer – 40 '/45' KSV

## **Hex Nipple**

Seven-way base SWB

Gooseneck Cross member