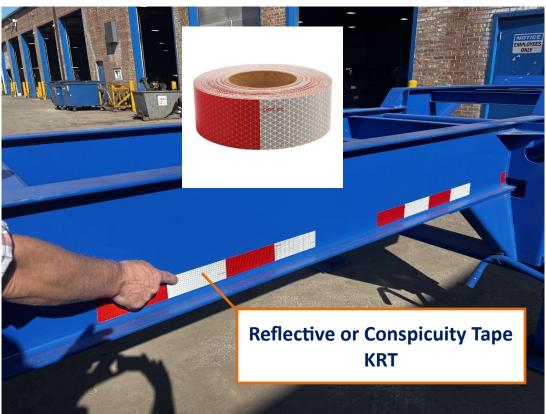

Bumper Crosspiece KBP

Reflective or conspicuity
Tape

Main frame mounted guide plate KGP?????? If so move up

Rim – Tubeless Type RTL

Tire Bias KTA

Tire Radial KTN

Valve Stem Cap KVC

What should we show? Delete photo?