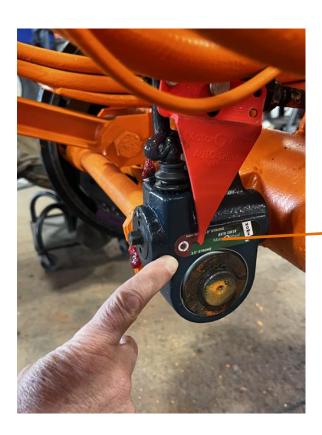

Air Reservoir KRS

Brake Airline, Emergency KBE

Brake Airline, Service KSR

Drain KDV

Gladhand KAC

Gladhand Seal KAA

Automatic Slack Adjuster KTD

ABS Valve Only KRV

ABS / ECU Controller (without valve) KSC

Service Relay valve KRV

Manual Slack Adjuster KAD

Brake Shoe (with lining)
KSE

Brake Drum KBD

Brake Drum KBD

ABS Sensor Kit KSK

Brake S-Cam Shaft KCS