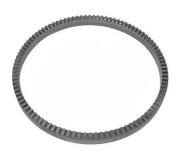

#### **ABS Tone Ring**

Hub Cap-Grease KGH

Slider Bumper Stop KBT

Slider lock handle striker plate KHM

Index Pin / Slider KIA

Index Pin / Slider KIA