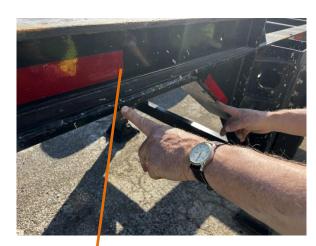

Light Housing Protector KTP

Seven Way Plug Mounting Plate KEP

Receptacle Cover KEZ

**Bolster Gusset Support / Bracing KGU** 

Bolster Horn KCG

Crossmember Gusset / Stiffener KXG

Crossmember KXM

Gooseneck Crossmember KGX

Gooseneck
Transition Plate
KTR

Slider Pad- Bolted on Type KSQ

Crossmember KXM

Kingpin Reinforcement Framing KKT

Kingpin Reinforcement Framing KKT

Page **56** of **104** 

Main Frame Mounted Stop Block KFX

Slider Handle Retainer – 40 '/45' KSV