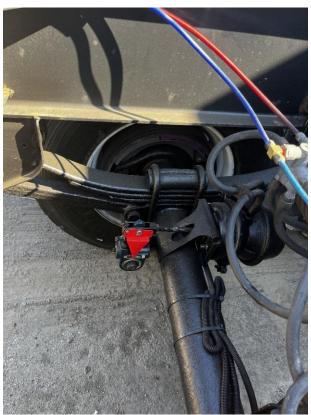

Air Reservoir KRS

Brake Airline, Emergency KBE

Brake Airline, Service KSR

Drain KDV

Gladhand KAC

Gladhand Seal KAA

Automatic Slack Adjuster KTD

ABS Valve Only KRV

ABS / ECU Controller (without valve) KSC

Service Relay valve KRV

Manual Slack Adjuster KAD

Brake Shoe (with lining)
KSE

Brake Drum KBD

Brake Drum KBD

ABS Sensor Kit KSK

Brake S-Cam Shaft KCS