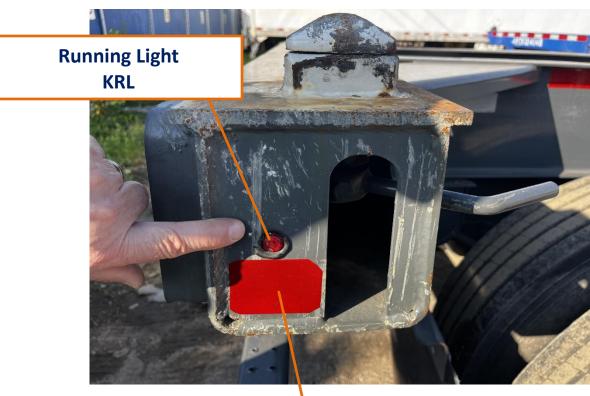

## Index Pin Reinforcement Plate Slider locking pin orifice – Single Hole KSM

Slider Pin Linkage Arms KLX

Slider Pin Cage Assembly KPC

Slider Pin Handle Spring KPX

Page **40** of **104** 

Reflector KRF

Identification Lights KIC