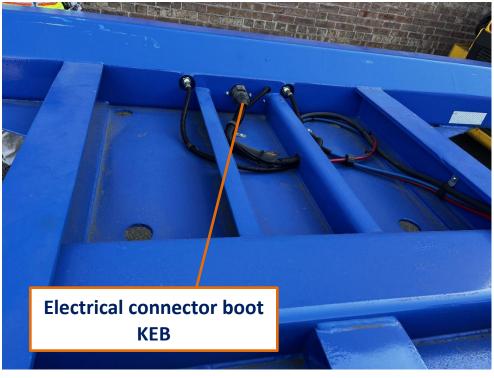

Light Housing Protector KTP

Seven Way Plug Mounting Plate KEP

Receptacle Cover KEZ

**Bolster Gusset Support / Bracing KGU** 

Bolster Horn KCG

Crossmember Gusset / Stiffener KXG

Crossmember KXM

Gooseneck Crossmember KGX