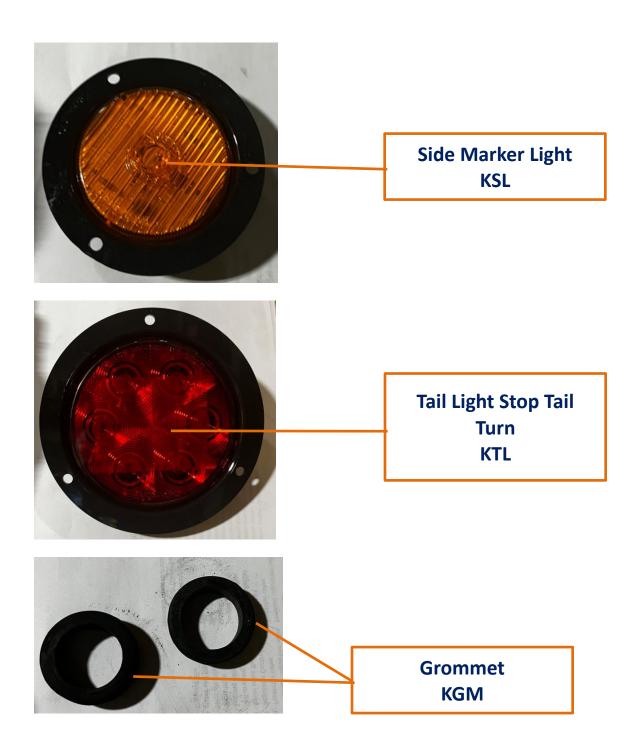

## Index Pin Reinforcement Plate Slider locking pin orifice – Single Hole KSM

Slider Pin Linkage Arms KLX

Slider Pin Cage Assembly KPC

Slider Pin Handle Spring KPX

Page **40** of **104** 

Reflector KRF

Identification Lights KIC