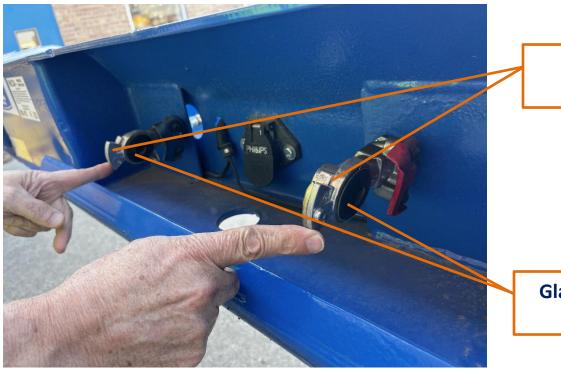

Air Reservoir KRS

Brake Airline, Emergency KBE

Brake Airline, Service KSR

Drain KDV

Gladhand KAC

Gladhand Seal KAA

Automatic Slack Adjuster KTD

ABS Valve Only KRV

Outer wheel bearing with race KWO

Gladhand Bulkhead Fitting