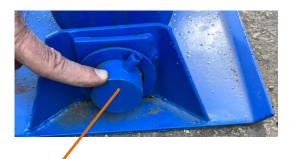

Gooseneck
Transition Plate
KTR

Slider Pad- Bolted on Type KSQ

Crossmember KXM

Kingpin Reinforcement Framing KKT

Kingpin Reinforcement Framing KKT

Page **56** of **104** 

Main Frame Mounted Stop Block KFX

Slider Handle Retainer – 40 '/45' KSV