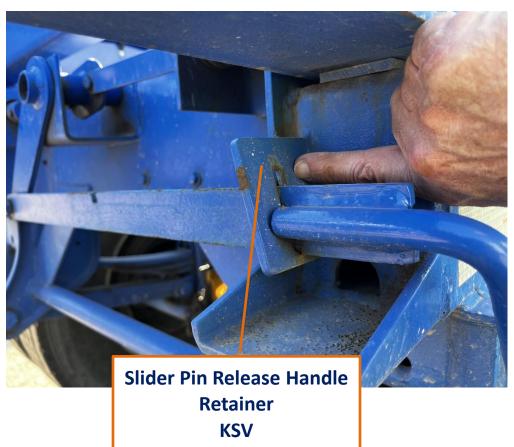

Gooseneck
Transition Plate
KTR

Slider Pad- Bolted on Type KSQ

Crossmember KXM

Kingpin Reinforcement Framing KKT

Kingpin Reinforcement Framing KKT

Page **56** of **104** 

Main Frame Mounted Stop Block KFX

Slider Handle Retainer – 40 '/45' KSV