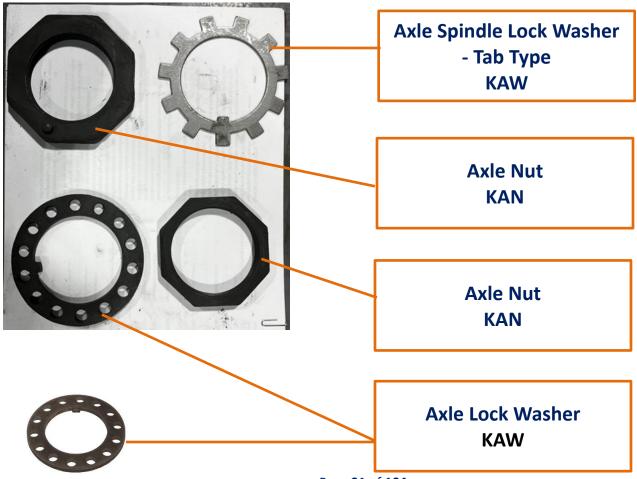

Landing Leg Shoe Axle KLE



Landing Leg Diagonal Brace KDB







Bumper Crosspiece KBP

Reflective or conspicuity
Tape











Main frame mounted guide plate KGP?????? If so move up





Rim – Tubeless Type RTL





Tire Bias KTA





Tire Radial KTN





Valve Stem Cap KVC



What should we show? Delete photo?





Automatic Slack Adjustor KTD







Brake Clevis Pin KCP





Satellite Tracking Unit (GPS)
STU



Page **86** of **104** 



Seven Way Plug Mounting Plate KEP



Tire Inflation System - Long Hose PLH



Tire inflation system - THRU-TEE assembly PTF





Tire Inflation system - Short Hose PLS





Auto Inflation System PAS

Auto inflation Shut Off Valve POV





Auto Inflation 90degree fitting PNF

Tire inflation system - long hose PLH

Page **89** of **104** 









Page **91** of **104** 





Outer wheel bearing with race KWO

Gladhand Bulkhead Fitting



## **Hex Nipple**





Seven-way base SWB





Gooseneck Cross member











## Index Pin Handle / Slider KIH

Slider Pin Cage Assembly KPC

Slider Pin Linkage Arms, Springs KLX



Slider Handle Return Spring



Twist Lock Housing - Drop in Style KTK

Twist Lock or Pin Lock
Handle Retainer
KTE





Twist Lock or Pin Lock Handle Retainer KTE





Twist Lock Housing -Drop in Style KTK

Page **99** of **104** 







Landing gear mounting bracket/box KLM Landing gear crank shaft KKS

Landing Leg Dust Cover

Landing Gear Mounting Bracket KLM

Landing Gear Brace Ear KLZ

Landing leg wheel/shoes axle KLE Landing Leg KLL

Landing Leg Sandshoe KLN





Landing Gear Mounting Bracket KLM

> Landing Leg