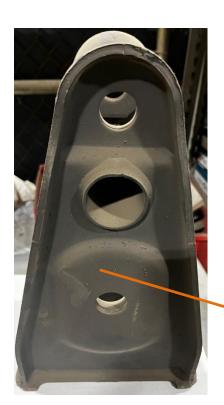

Landing gear brace ear KLZ

Landing Gear Cross-Shaft KLY

Landing Gear Mounting-Bracket KLM

Pinion Shaft KPS

Landing Leg Cross Brace CBL

Landing Leg Sandshoe KLN

Landing Leg Shoe Axle KLE

Landing Leg Diagonal Brace KDB