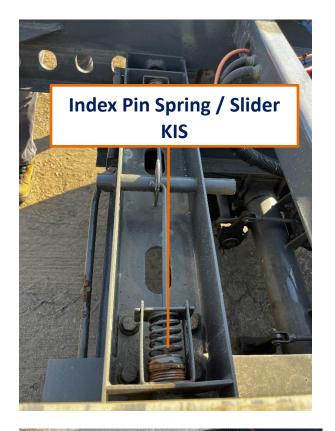

#### **ABS Tone Ring**

Hub Cap-Grease KGH

Slider Bumper Stop KBT

Slider lock handle striker plate KHM

Index Pin / Slider KIA

Index Pin / Slider KIA