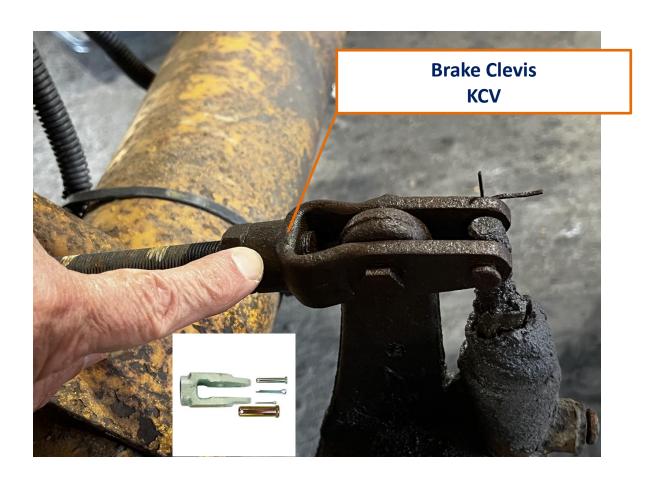

Automatic Slack Adjustor KTD

Brake Clevis Pin KCP

Satellite Tracking Unit (GPS)
STU

Page **86** of **104** 

Seven Way Plug Mounting Plate KEP

Tire Inflation System - Long Hose PLH

Tire inflation system - THRU-TEE assembly PTF