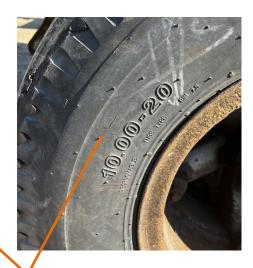

Bumper Crosspiece KBP

Reflective or conspicuity
Tape

Main frame mounted guide plate KGP?????? If so move up

Rim – Tubeless Type RTL

Tire Bias KTA

Tire Radial KTN

Valve Stem Cap KVC

What should we show? Delete photo?