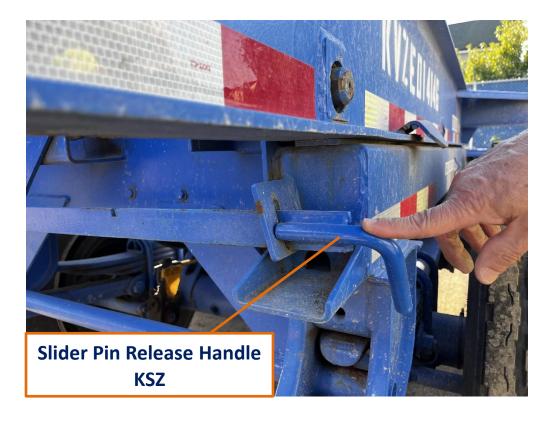

## Index Pin Reinforcement Plate Slider locking pin orifice – Single Hole KSM

Slider Pin Linkage Arms KLX

Slider Pin Cage Assembly KPC

Slider Pin Handle Spring KPX

Page **40** of **104** 

Reflector KRF

Identification Lights KIC