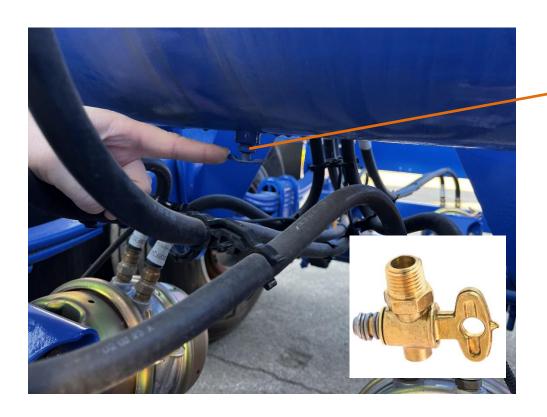

Air Reservoir KRS

Brake Airline, Emergency KBE

Brake Airline, Service KSR

Drain KDV

Gladhand KAC

Gladhand Seal KAA

Automatic Slack Adjuster KTD

ABS Valve Only KRV