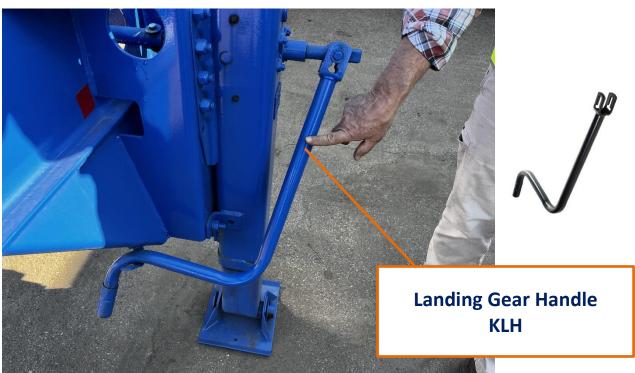

Landing gear brace ear KLZ

Landing Gear Cross-Shaft KLY

Landing Gear Mounting-Bracket KLM

Pinion Shaft KPS

Landing Leg Cross Brace CBL

Landing Leg Sandshoe KLN

Landing Leg Shoe Axle KLE

Landing Leg Diagonal Brace KDB