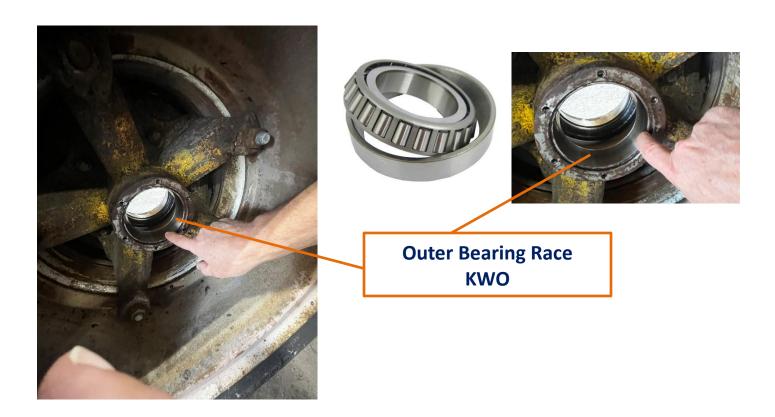

troller (without valve) KSC



Service Relay valve KRV





Manual Slack Adjuster KAD





Brake Shoe (with lining)
KSE



Brake Drum KBD





Brake Drum KBD











ABS Sensor Kit KSK





Brake S-Cam Shaft KCS





Outer S-Cam Bushing KCH





Auto Adjuster Clevis Pins KCP







Brake Shoe Assembly KSA



Brake Chamber Mounting Bracket KBM





Brake Chamber Push Rod KPR





Spring Brake Dust Plug KDC

Brake Chamber KSB





Spring Seat KST





Spring bottom plate SBP





KST





U-Bolt Top Plate KUS







**KEQ** 



Equalizer Hanger KQH

Page **25** of **104** 



Rear Spring Hanger KRH



Adjustable Radius Rod KRR



Adjustable Radius Rod KRR

Page **26** of **104** 



Fixed Radius Rod KNR







Auto Slack Adjuster ASA



#### **ABS Tone Ring**







Hub Cap-Grease KGH











Slider Bumper Stop KBT







Slider lock handle striker plate KHM





Index Pin / Slider KIA



Index Pin / Slider KIA



## Index Pin Reinforcement Plate Slider locking pin orifice – Single Hole KSM













Slider Pin Linkage Arms KLX

Slider Pin Cage Assembly KPC





Slider Pin Handle Spring KPX











Page **40** of **104** 









Reflector KRF





Identification Lights KIC







Light Housing Protector KTP











Seven Way Plug Mounting Plate KEP



Receptacle Cover KEZ







**Bolster Gusset Support / Bracing KGU** 



Bolster Horn KCG



Crossmember Gusset / Stiffener KXG





Crossmember KXM

Gooseneck Crossmember KGX









Gooseneck
Transition Plate
KTR







Slider Pad- Bolted on Type KSQ



Crossmember KXM







Kingpin Reinforcement Framing KKT