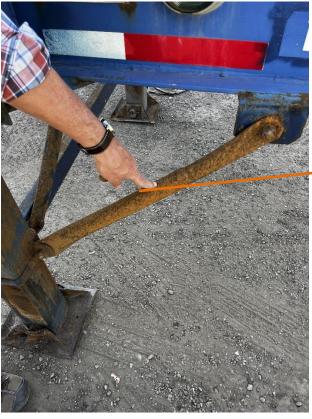

Landing gear brace ear KLZ

Landing Gear Cross-Shaft KLY

Landing Gear Mounting-Bracket KLM

Pinion Shaft KPS

Landing Leg Cross Brace CBL

Landing Leg Sandshoe KLN

Landing Leg Shoe Axle KLE

Landing Leg Diagonal Brace KDB