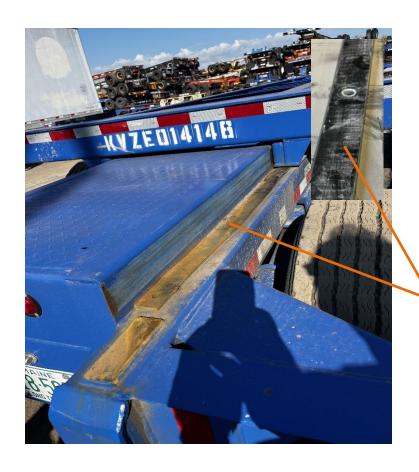

Light Housing Protector KTP

Seven Way Plug Mounting Plate KEP

Receptacle Cover KEZ

**Bolster Gusset Support / Bracing KGU** 

Bolster Horn KCG

Crossmember Gusset / Stiffener KXG

Crossmember KXM

Gooseneck Crossmember KGX

Gooseneck
Transition Plate
KTR

Slider Pad- Bolted on Type KSQ

Crossmember KXM

Kingpin Reinforcement Framing KKT

Kingpin Reinforcement Framing KKT

Page **56** of **104** 

Main Frame Mounted Stop Block KFX

Slider Handle Retainer – 40 '/45' KSV