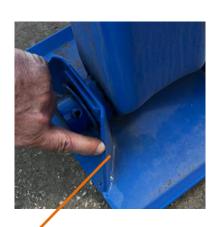

Gooseneck
Transition Plate
KTR

Slider Pad- Bolted on Type KSQ

Crossmember KXM

Kingpin Reinforcement Framing KKT

Kingpin Reinforcement Framing KKT

Page **56** of **104** 

Main Frame Mounted Stop Block KFX

Slider Handle Retainer – 40 '/45' KSV