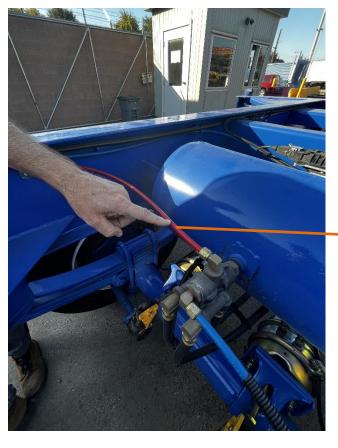

Air Reservoir KRS

Brake Airline, Emergency KBE

Brake Airline, Service KSR

Drain KDV

Gladhand KAC

Gladhand Seal KAA

Automatic Slack Adjuster KTD

ABS Valve Only KRV