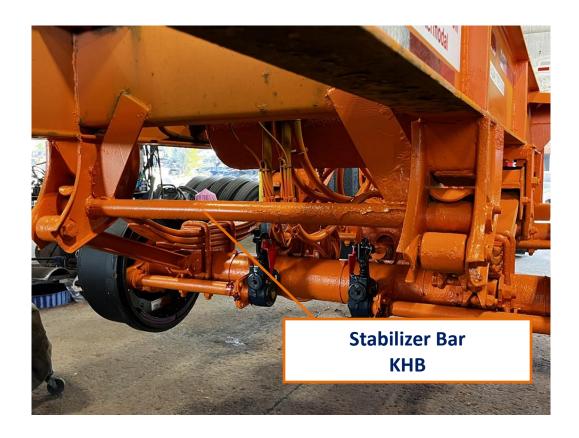

Automatic Slack Adjuster KTD









ABS Valve Only KRV







ABS / ECU Controller (without valve) KSC



Service Relay valve KRV





Manual Slack Adjuster KAD





Brake Shoe (with lining)
KSE



Brake Drum KBD





Brake Drum KBD











ABS Sensor Kit KSK





Brake S-Cam Shaft KCS





Outer S-Cam Bushing KCH





Auto Adjuster Clevis Pins KCP







Brake Shoe Assembly KSA



Brake Chamber Mounting Bracket KBM





Brake Chamber Push Rod KPR





Spring Brake Dust Plug KDC

Brake Chamber KSB





Spring Seat KST





Spring bottom plate SBP





KST





U-Bolt Top Plate KUS







**KEQ** 



Equalizer Hanger KQH

Page **25** of **104** 



Rear Spring Hanger KRH



Adjustable Radius Rod KRR



Adjustable Radius Rod KRR

Page **26** of **104** 



Fixed Radius Rod KNR







Auto Slack Adjuster ASA



#### **ABS Tone Ring**







Hub Cap-Grease KGH











Slider Bumper Stop KBT







Slider lock handle striker plate KHM





Index Pin / Slider KIA



Index Pin / Slider KIA



## Index Pin Reinforcement Plate Slider locking pin orifice – Single Hole KSM













Slider Pin Linkage Arms KLX

Slider Pin Cage Assembly KPC





Slider Pin Handle Spring KPX











Page **40** of **104** 









Reflector KRF





Identification Lights KIC







Light Housing Protector KTP











Seven Way Plug Mounting Plate KEP



Receptacle Cover KEZ







**Bolster Gusset Support / Bracing KGU** 



Bolster Horn KCG



Crossmember Gusset / Stiffener KXG





Crossmember KXM

Gooseneck Crossmember KGX









Gooseneck
Transition Plate
KTR







Slide