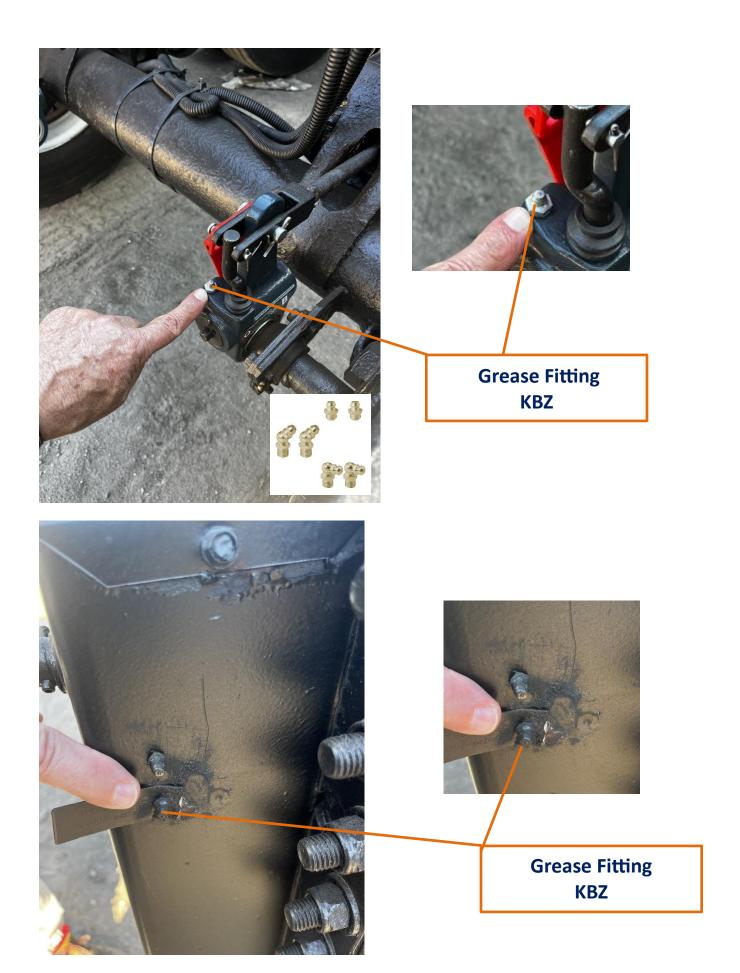

Air Reservoir KRS

Brake Airline, Emergency KBE

Brake Airline, Service KSR

Drain KDV

Gladhand KAC

Gladhand Seal KAA

Automatic Slack Adjuster KTD

ABS Valve Only KRV

ABS / ECU Controller (without valve) KSC

Service Relay valve KRV

Manual Slack Adjuster KAD

Brake Shoe (with lining)
KSE

Brake Drum KBD

Brake Drum KBD

ABS Sensor Kit KSK

Brake S-Cam Shaft KCS

Outer S-Cam Bushing KCH

Auto Adjuster Clevis Pins KCP

Brake Shoe Assembly KSA

Brake Chamber Mounting Bracket KBM

Brake Chamber Push Rod KPR

Spring Brake Dust Plug KDC

Brake Chamber KSB

Spring Seat KST