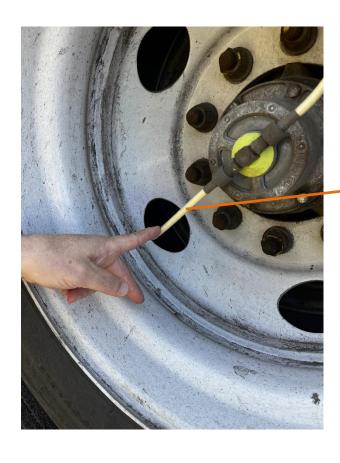

Automatic Slack Adjustor KTD

Brake Clevis Pin KCP

Satellite Tracking Unit (GPS)
STU

Page **86** of **104** 

Seven Way Plug Mounting Plate KEP

Tire Inflation System - Long Hose PLH

Tire inflation system - THRU-TEE assembly PTF

Tire Inflation system - Short Hose PLS

Auto Inflation System PAS

Auto inflation Shut Off Valve POV

Auto Inflation 90degree fitting PNF

Tire inflation system - long hose PLH

Page **89** of **104** 

Page **91** of **104** 