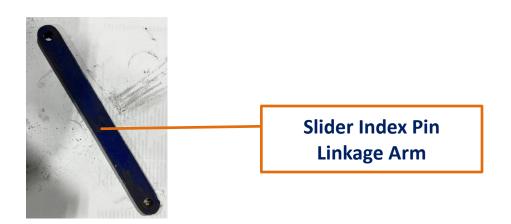

## Index Pin Reinforcement Plate Slider locking pin orifice – Single Hole KSM

Slider Pin Linkage Arms KLX

Slider Pin Cage Assembly KPC

Slider Pin Handle Spring KPX

Page **40** of **104** 

Reflector KRF

Identification Lights KIC