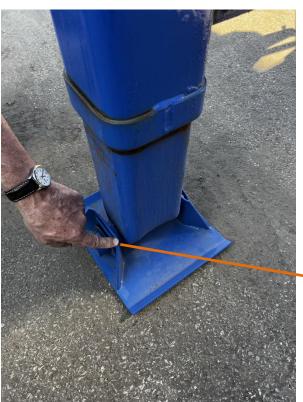

Gooseneck
Transition Plate
KTR

Slider Pad- Bolted on Type KSQ

Crossmember KXM

Kingpin Reinforcement Framing KKT

Kingpin Reinforcement Framing KKT

Page **56** of **104** 

Main Frame Mounted Stop Block KFX

Slider Handle Retainer – 40 '/45' KSV