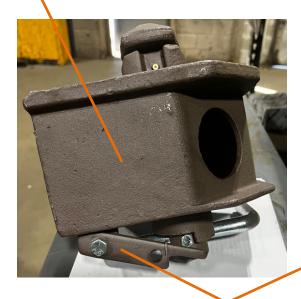

Landing gear brace ear KLZ

Landing Gear Cross-Shaft KLY

Landing Gear Mounting-Bracket KLM

Pinion Shaft KPS

Landing Leg Cross Brace CBL

Landing Leg Sandshoe KLN

Landing Leg Shoe Axle KLE

Landing Leg Diagonal Brace KDB

Twist Lock or Pin Lock Handle Retainer KTE

Twist Lock Housing -Drop in Style KTK

Page **99** of **104** 

Landing gear mounting bracket/box KLM Landing gear crank shaft KKS

Landing Leg Dust Cover

Landing Gear Mounting Bracket KLM