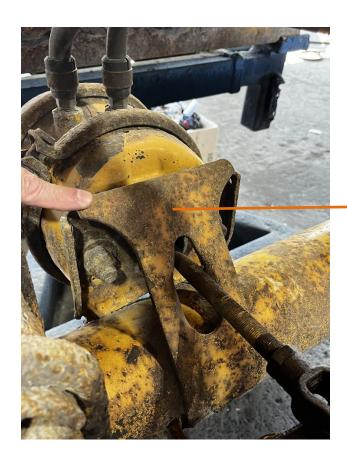

Outer S-Cam Bushing KCH

Auto Adjuster Clevis Pins KCP

Brake Shoe Assembly KSA

Brake Chamber Mounting Bracket KBM

Brake Chamber Push Rod KPR

Spring Brake Dust Plug KDC

Brake Chamber KSB

Spring Seat KST