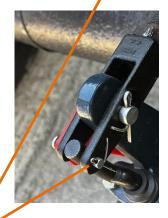

#### **ABS Tone Ring**

Hub Cap-Grease KGH

Slider Bumper Stop KBT

Slider lock handle striker plate KHM

Index Pin / Slider KIA

Index Pin / Slider KIA

## Index Pin Reinforcement Plate Slider locking pin orifice – Single Hole KSM

Slider Pin Linkage Arms KLX

Slider Pin Cage Assembly KPC

Slider Pin Handle Spring KPX

Page **40** of **104** 

Reflector KRF

Identification Lights KIC