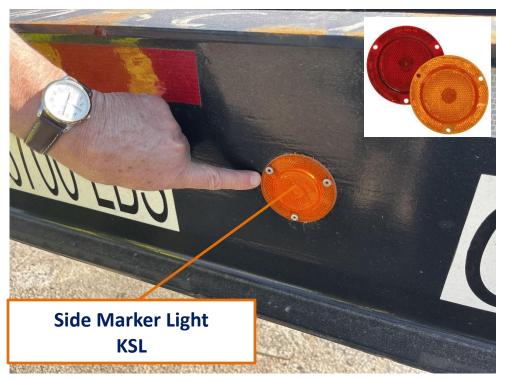

## Index Pin Reinforcement Plate Slider locking pin orifice – Single Hole KSM

Slider Pin Linkage Arms KLX

Slider Pin Cage Assembly KPC

Slider Pin Handle Spring KPX

Page **40** of **104** 

Reflector KRF

Identification Lights KIC