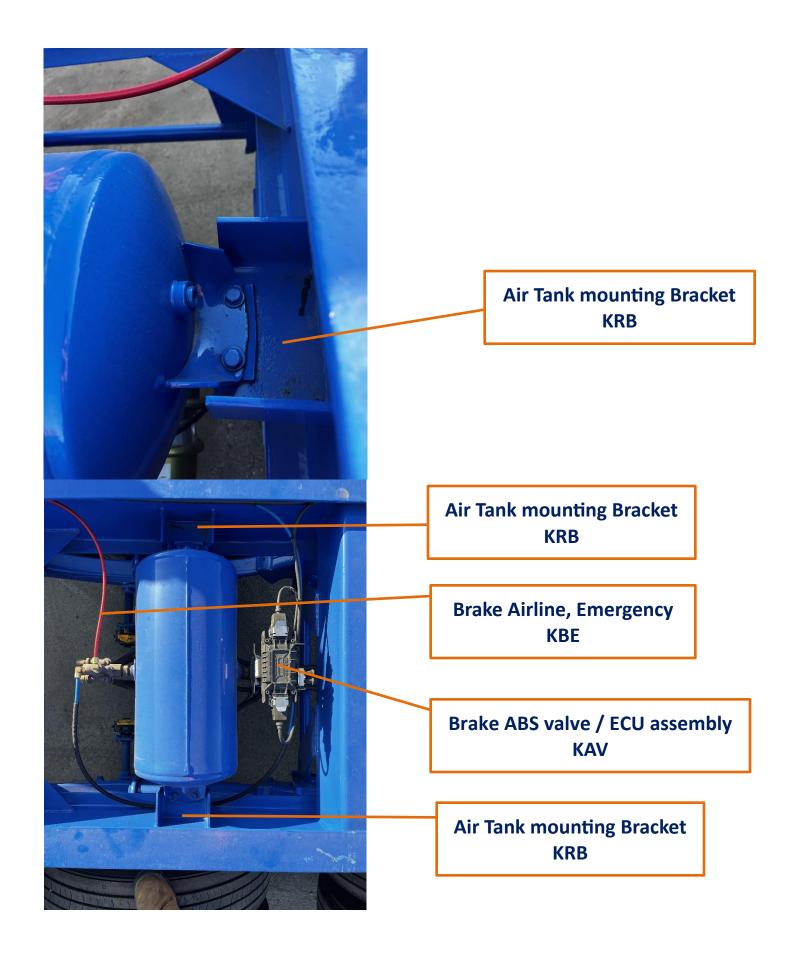

Air Reservoir KRS

Brake Airline, Emergency KBE

Brake Airline, Service KSR

Drain KDV

Gladhand KAC

Gladhand Seal KAA

Automatic Slack Adjuster KTD

ABS Valve Only KRV

ABS / ECU Controller (without valve) KSC

Service Relay valve KRV

Manual Slack Adjuster KAD

Brake Shoe (with lining)
KSE

Brake Drum KBD

Brake Drum KBD

ABS Sensor Kit KSK

Brake S-Cam Shaft KCS