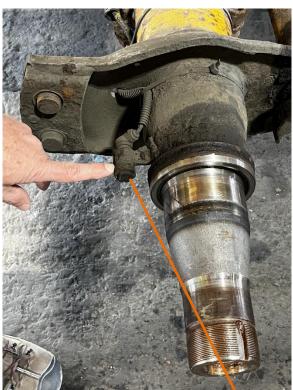

isclaimer.

It is important to note that intermodal chassis designs and parts vary according to manufacturers and buyers' specifications. This document aims to show the common parts existing in many chassis currently in operations and the IICL recommended ISO/CEDEX codes for those parts. We welcome the input from stakeholders, and we are open to amending this document based on such recommendations.



Air Reservoir KRS









Brake Airline, Emergency KBE







Brake Airline, Service KSR









Drain KDV



Gladhand KAC



Gladhand Seal KAA







Automatic Slack Adjuster KTD









ABS Valve Only KRV







ABS / ECU Controller (without valve) KSC



Service Relay valve KRV





Manual Slack Adjuster KAD





Brake Shoe (with lining)
KSE



Brake Drum KBD





Brake Drum KBD











ABS Sensor Kit KSK





Brake S-Cam Shaft KCS





Outer S-Cam Bushing KCH





Auto Adjuster Clevis Pins KCP







Brake Shoe Assembly KSA



Brake Chamber Mounting Bracket KBM





Brake Chamber Push Rod KPR





Spring Brake Dust Plug KDC

Brake Chamber KSB





Spring Seat KST





Spring bottom plate SBP





KST





U-Bolt Top Plate KUS







**KEQ** 



Equalizer Hanger KQH

Page **25** of **104** 



Rear Spring Hanger KRH



Adjustable Radius Rod KRR



Adjustable Radius Rod KRR

Page **26** of **104** 



Fixed Radius Rod KNR







Auto Slack Adjuster ASA



#### **ABS Tone Ring**







Hub Cap-Grease KGH











Slider Bumper Stop KBT







Slider lock handle striker plate KHM





Index Pin / Slider KIA



Index Pin / Slider KIA



## Index Pin Reinforcement Plate