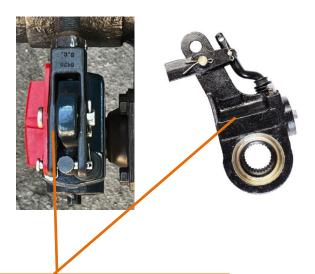

ABS / ECU Controller (without valve) KSC

Service Relay valve KRV

Manual Slack Adjuster KAD

Brake Shoe (with lining)
KSE

Brake Drum KBD

Brake Drum KBD

ABS Sensor Kit KSK

Brake S-Cam Shaft KCS