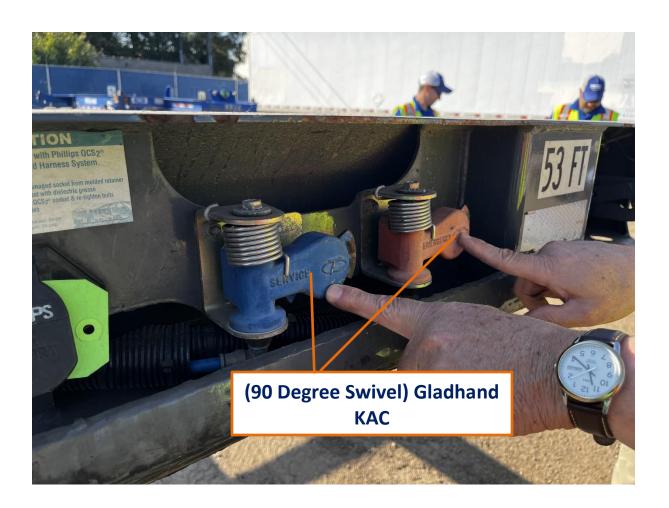

Air Reservoir KRS

Brake Airline, Emergency KBE

Brake Airline, Service KSR

Drain KDV

Gladhand KAC

Gladhand Seal KAA

Automatic Slack Adjuster KTD

ABS Valve Only KRV