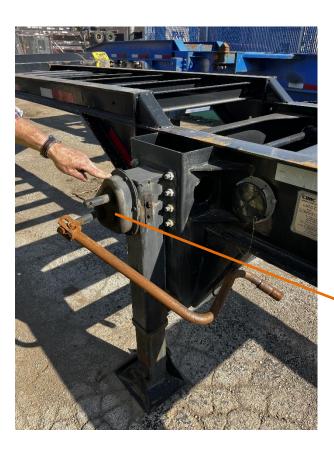

## Twist Lock Handle Retainer

Twist Lock Handle Retainer

Dust Cover KDM

**Gearbox Cover GBC** 

Gearbox (inside) KGR

Land Leg Crank Handle Retainer KHR

Land Leg Crank Handle Retainer KHR

Sand Shoe Axle Housing ("T-stamp") KHA

Landing gear brace ear KLZ

Landing Gear Cross-Shaft KLY

Landing Gear Mounting-Bracket KLM

Pinion Shaft KPS

Landing Leg Cross Brace CBL

Landing Leg Sandshoe KLN

Landing Leg Shoe Axle KLE

Landing Leg Diagonal Brace KDB