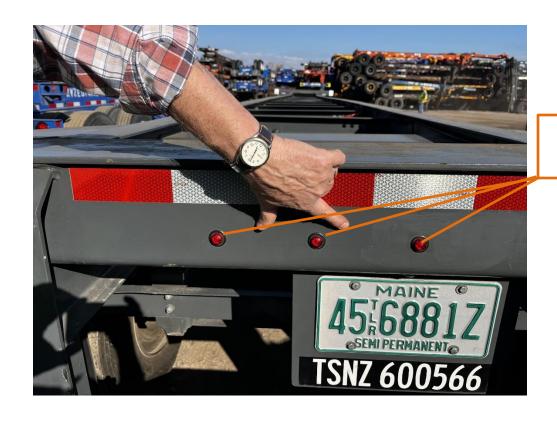

## Index Pin Reinforcement Plate Slider locking pin orifice – Single Hole KSM

Slider Pin Linkage Arms KLX

Slider Pin Cage Assembly KPC

Slider Pin Handle Spring KPX

Page **40** of **104** 

Reflector KRF

Identification Lights KIC