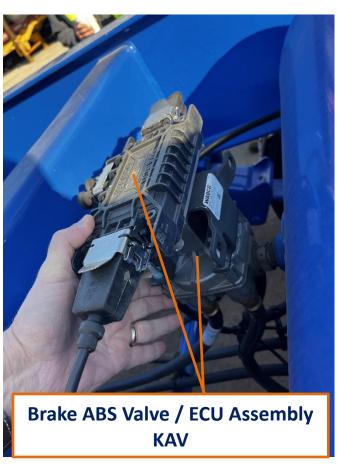

Air Reservoir KRS

Brake Airline, Emergency KBE

Brake Airline, Service KSR

Drain KDV

Gladhand KAC

Gladhand Seal KAA

Automatic Slack Adjuster KTD

ABS Valve Only KRV

ABS / ECU Controller (without valve) KSC

Service Relay valve KRV

Manual Slack Adjuster KAD

Brake Shoe (with lining)
KSE

Brake Drum KBD

Brake Drum KBD

ABS Sensor Kit KSK

Brake S-Cam Shaft KCS