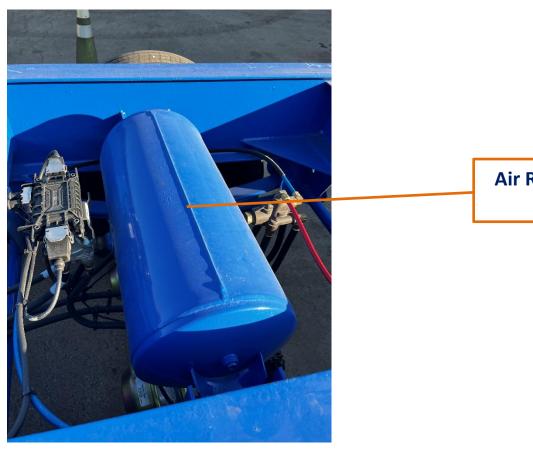

Air Reservoir KRS

Brake Airline, Emergency KBE

Brake Airline, Service KSR

Drain KDV

Gladhand KAC

Gladhand Seal KAA

Automatic Slack Adjuster KTD

ABS Valve Only KRV