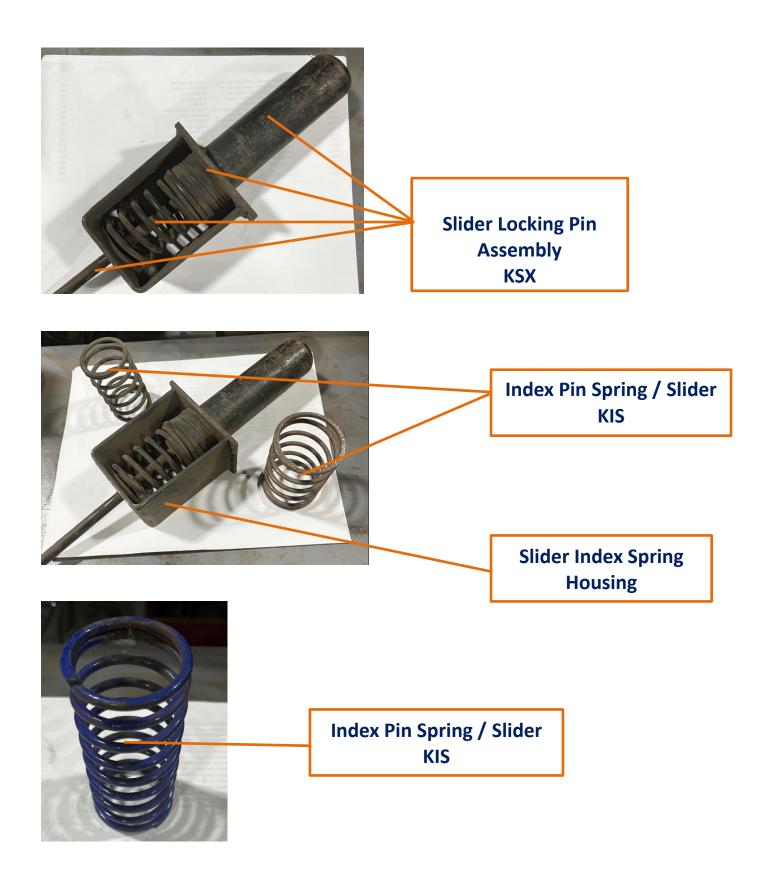

#### **ABS Tone Ring**

Hub Cap-Grease KGH

Slider Bumper Stop KBT

Slider lock handle striker plate KHM

Index Pin / Slider KIA

Index Pin / Slider KIA

## Index Pin Reinforcement Plate Slider locking pin orifice – Single Hole KSM

Slider Pin Linkage Arms KLX

Slider Pin Cage Assembly KPC

Slider Pin Handle Spring KPX

Page **40** of **104** 

Reflector KRF

Identification Lights KIC