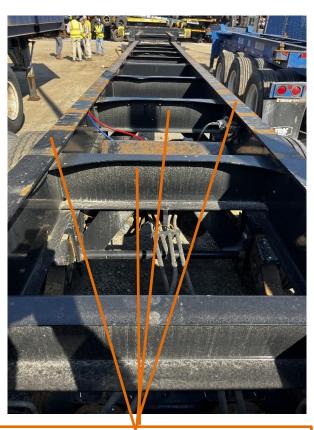

Light Housing Protector KTP

Seven Way Plug Mounting Plate KEP

Receptacle Cover KEZ

**Bolster Gusset Support / Bracing KGU** 

Bolster Horn KCG

Crossmember Gusset / Stiffener KXG

Crossmember KXM

Gooseneck Crossmember KGX

Gooseneck
Transition Plate
KTR

Slider Pad- Bolted on Type KSQ

Crossmember KXM

Kingpin Reinforcement Framing KKT

Kingpin Reinforcement Framing KKT

Page **56** of **104** 

Main Frame Mounted Stop Block KFX

Slider Handle Retainer – 40 '/45' KSV