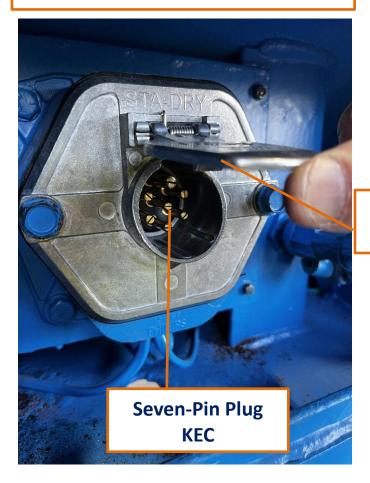

Light Housing Protector KTP

Seven Way Plug Mounting Plate KEP

Receptacle Cover KEZ

**Bolster Gusset Support / Bracing KGU** 

Bolster Horn KCG

Crossmember Gusset / Stiffener KXG

Crossmember KXM

Gooseneck Crossmember KGX