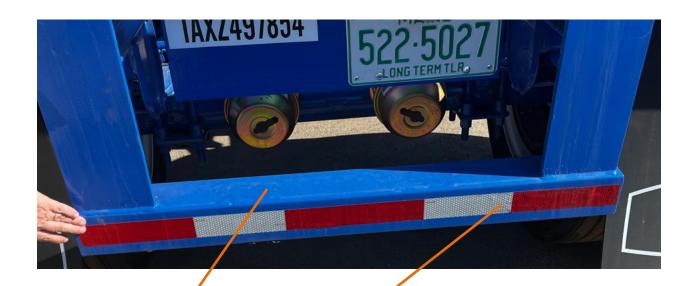

Bumper Crosspiece KBP

Reflective or conspicuity
Tape

Main frame mounted guide plate KGP?????? If so move up

Rim – Tubeless Type RTL

Tire Bias KTA

Tire Radial KTN

Valve Stem Cap KVC

What should we show? Delete photo?