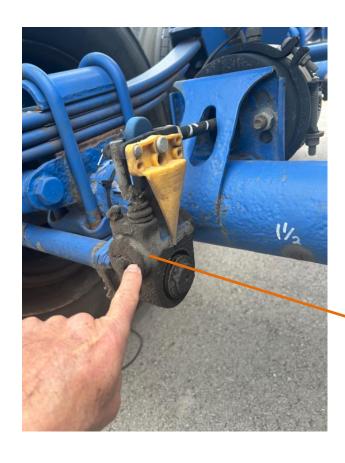

Air Reservoir KRS

Brake Airline, Emergency KBE

Brake Airline, Service KSR

Drain KDV

Gladhand KAC

Gladhand Seal KAA

Automatic Slack Adjuster KTD

ABS Valve Only KRV

ABS / ECU Controller (without valve) KSC

Service Relay valve KRV

Manual Slack Adjuster KAD

Brake Shoe (with lining)
KSE

Brake Drum KBD

Brake Drum KBD

ABS Sensor Kit KSK

Brake S-Cam Shaft KCS

Outer S-Cam Bushing KCH

Auto Adjuster Clevis Pins KCP

Brake Shoe Assembly KSA

Brake Chamber Mounting Bracket KBM

Brake Chamber Push Rod KPR

Spring Brake Dust Plug KDC

Brake Chamber KSB

Spring Seat KST