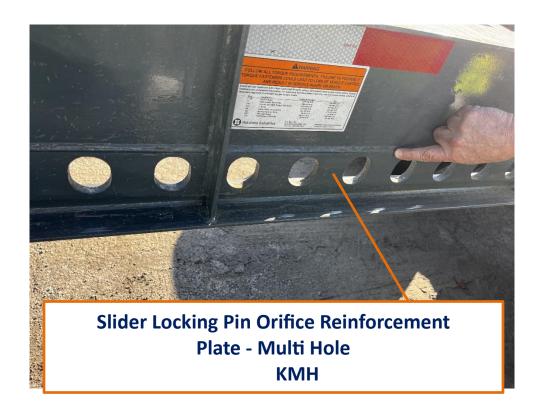

## Index Pin Reinforcement Plate Slider locking pin orifice – Single Hole KSM

Slider Pin Linkage Arms KLX

Slider Pin Cage Assembly KPC

Slider Pin Handle Spring KPX

Page **40** of **104** 

Reflector KRF

Identification Lights KIC