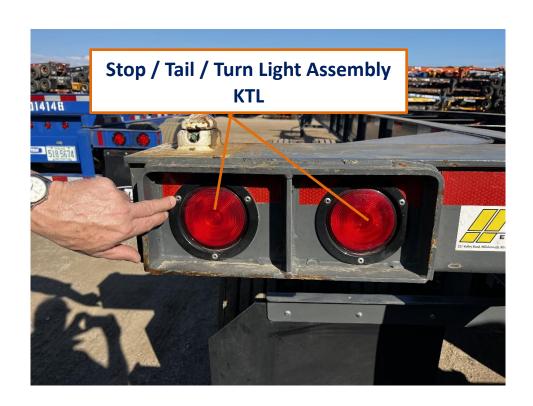

## Index Pin Reinforcement Plate Slider locking pin orifice – Single Hole KSM

Slider Pin Linkage Arms KLX

Slider Pin Cage Assembly KPC

Slider Pin Handle Spring KPX

Page **40** of **104** 

Reflector KRF

Identification Lights KIC