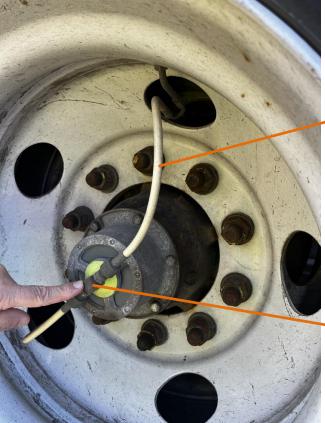

KGR





Land Leg Crank Handle Retainer KHR



Land Leg Crank Handle Retainer KHR



Sand Shoe Axle Housing ("T-stamp") KHA



Landing gear brace ear KLZ







Landing Gear Cross-Shaft KLY





Landing Gear Mounting-Bracket KLM



Pinion Shaft KPS



Landing Leg Cross Brace CBL





Landing Leg Sandshoe KLN





Landing Leg Shoe Axle KLE



Landing Leg Diagonal Brace KDB







Bumper Crosspiece KBP

Reflective or conspicuity
Tape











Main frame mounted guide plate KGP?????? If so move up





Rim – Tubeless Type RTL





Tire Bias KTA





Tire Radial KTN





Valve Stem Cap KVC



What should we show? Delete photo?





Automatic Slack Adjustor KTD







Brake Clevis Pin KCP





Satellite Tracking Unit (GPS)
STU



Page **86** of **104** 



Seven Way Plug Mounting Plate KEP



Tire Inflation System - Long Hose PLH



Tire inflation system - THRU-TEE assembly PTF





Tire Inflation system - Short Hose PLS





Auto Inflation System PAS

Auto inflation Shut Off Valve POV





Auto Inflation 90degree fitting PNF

Tire inflation system - long hose PLH

Page **89** of **104** 









Page **91** of **104** 





Outer wheel bearing with race KWO

Gladhand Bulkhead Fitting



## **Hex Nipple**





Seven-way base SWB





Gooseneck Cross member











## Index Pin Handle / Slider KIH

Slider Pin Cage Assembly KPC

Slider Pin Linkage Arms, Springs KLX



Slider Handle Return Spring



Twist Lock Housing - Drop in Style KTK

Twist Lock or Pin Lock
Handle Retainer
KTE





Twist Lock or Pin Lock Handle Retainer KTE





Twist Lock Housing -Drop in Style KTK

Pag