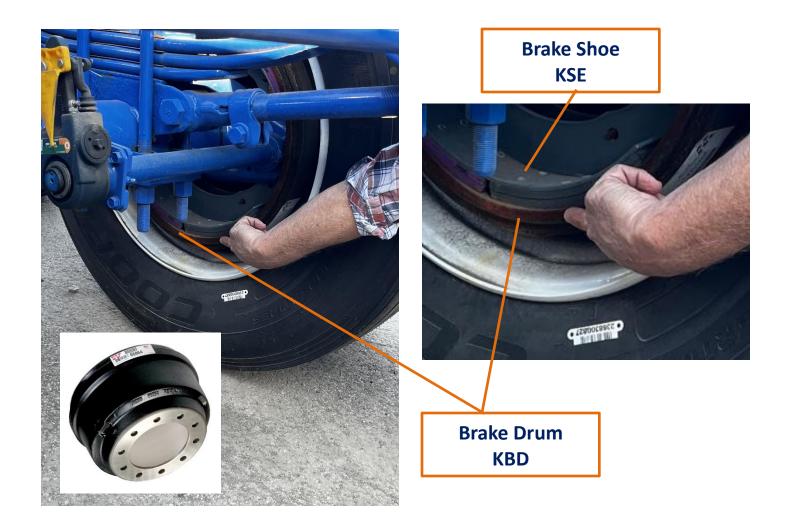

ABS / ECU Controller (without valve) KSC

Service Relay valve KRV

Manual Slack Adjuster KAD

Brake Shoe (with lining)
KSE

Brake Drum KBD

Brake Drum KBD

ABS Sensor Kit KSK

Brake S-Cam Shaft KCS