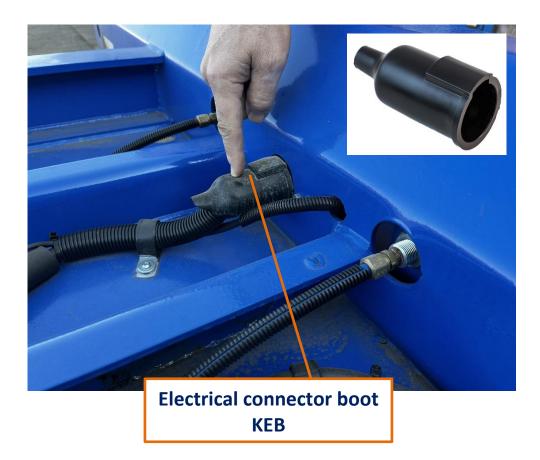

Light Housing Protector KTP

Seven Way Plug Mounting Plate KEP

Receptacle Cover KEZ

**Bolster Gusset Support / Bracing KGU** 

Bolster Horn KCG

Crossmember Gusset / Stiffener KXG

Crossmember KXM

Gooseneck Crossmember KGX