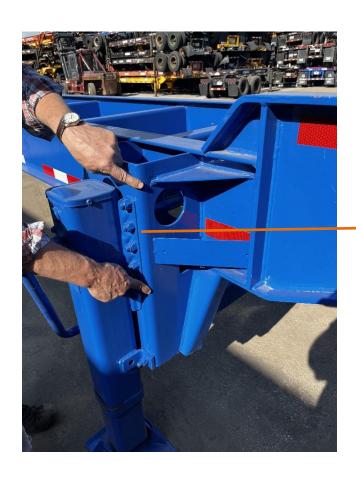

Light Housing Protector KTP

Seven Way Plug Mounting Plate KEP

Receptacle Cover KEZ

**Bolster Gusset Support / Bracing KGU** 

Bolster Horn KCG

Crossmember Gusset / Stiffener KXG

Crossmember KXM

Gooseneck Crossmember KGX

Gooseneck
Transition Plate
KTR

Slider Pad- Bolted on Type KSQ

Crossmember KXM

Kingpin Reinforcement Framing KKT

Kingpin Reinforcement Framing KKT

Page **56** of **104** 

Main Frame Mounted Stop Block KFX

Slider Handle Retainer – 40 '/45' KSV