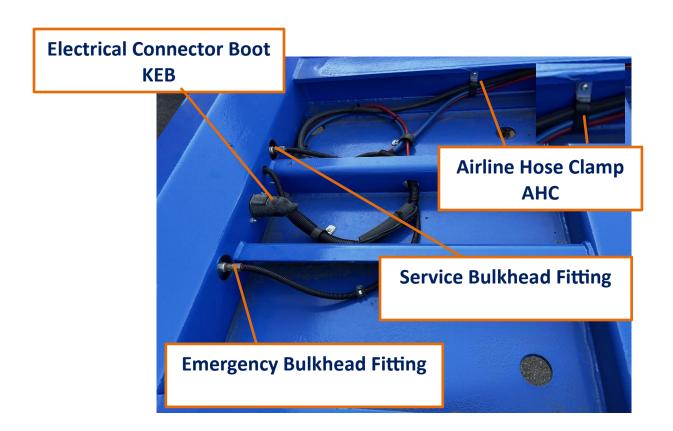

Air Reservoir KRS

Brake Airline, Emergency KBE

Brake Airline, Service KSR

Drain KDV

Gladhand KAC

Gladhand Seal KAA

Automatic Slack Adjuster KTD

ABS Valve Only KRV

Outer wheel bearing with race KWO

Gladhand Bulkhead Fitting