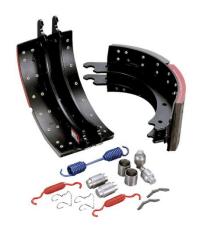

ABS / ECU Controller (without valve) KSC

Service Relay valve KRV

Manual Slack Adjuster KAD

Brake Shoe (with lining)
KSE

Brake Drum KBD

Brake Drum KBD

ABS Sensor Kit KSK

Brake S-Cam Shaft KCS

Outer S-Cam Bushing KCH

Auto Adjuster Clevis Pins KCP

Brake Shoe Assembly KSA

Brake Chamber Mounting Bracket KBM

Brake Chamber Push Rod KPR

Spring Brake Dust Plug KDC

Brake Chamber KSB

Spring Seat KST