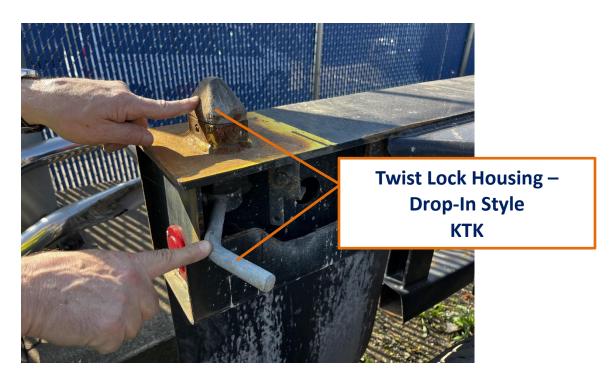

## Index Pin Handle / Slider KIH

Slider Pin Cage Assembly KPC

Slider Pin Linkage Arms, Springs KLX

Slider Handle Return Spring

Twist Lock Housing - Drop in Style KTK

Twist Lock or Pin Lock
Handle Retainer
KTE

Twist Lock or Pin Lock Handle Retainer KTE

Twist Lock Housing -Drop in Style KTK

Page **99** of **104** 

Landing gear mounting bracket/box KLM Landing gear crank shaft KKS

Landing Leg Dust Cover

Landing Gear Mounting Bracket KLM