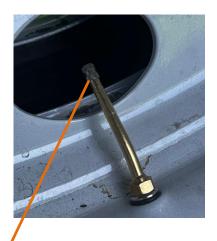

Bumper Crosspiece KBP

Reflective or conspicuity
Tape

Main frame mounted guide plate KGP?????? If so move up

Rim – Tubeless Type RTL

Tire Bias KTA

Tire Radial KTN

Valve Stem Cap KVC

What should we show? Delete photo?