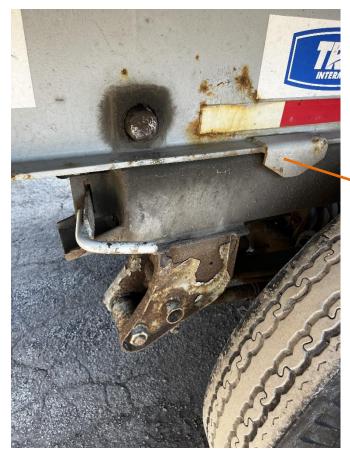

Light Housing Protector KTP

Seven Way Plug Mounting Plate KEP

Receptacle Cover KEZ

**Bolster Gusset Support / Bracing KGU** 

Bolster Horn KCG

Crossmember Gusset / Stiffener KXG

Crossmember KXM

Gooseneck Crossmember KGX

Gooseneck
Transition Plate
KTR

Slider Pad- Bolted on Type KSQ

Crossmember KXM

Kingpin Reinforcement Framing KKT

Kingpin Reinforcement Framing KKT

Page **56** of **104** 

Main Frame Mounted Stop Block KFX

Slider Handle Retainer – 40 '/45' KSV