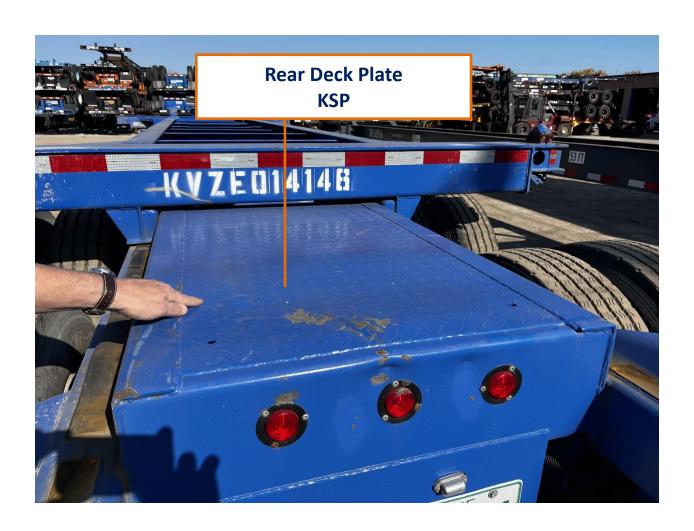

Gooseneck
Transition Plate
KTR

Slider Pad- Bolted on Type KSQ

Crossmember KXM

Kingpin Reinforcement Framing KKT

Kingpin Reinforcement Framing KKT

Page **56** of **104** 

Main Frame Mounted Stop Block KFX

Slider Handle Retainer – 40 '/45' KSV