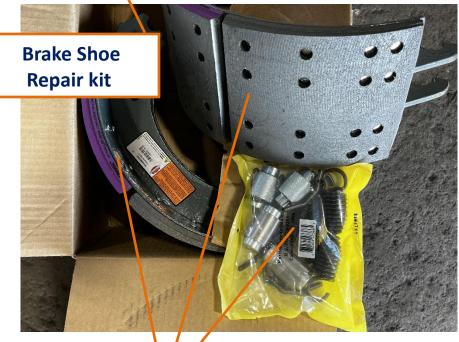

ABS / ECU Controller (without valve) KSC

Service Relay valve KRV

Manual Slack Adjuster KAD

Brake Shoe (with lining)
KSE

Brake Drum KBD

Brake Drum KBD

ABS Sensor Kit KSK

Brake S-Cam Shaft KCS

Outer S-Cam Bushing KCH

Auto Adjuster Clevis Pins KCP

Brake Shoe Assembly KSA

Brake Chamber Mounting Bracket KBM

Brake Chamber Push Rod KPR

Spring Brake Dust Plug KDC

Brake Chamber KSB

Spring Seat KST