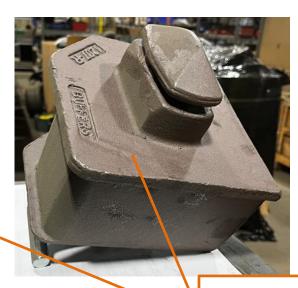

## Index Pin Reinforcement Plate Slider locking pin orifice – Single Hole KSM

Slider Pin Linkage Arms KLX

Slider Pin Cage Assembly KPC

Slider Pin Handle Spring KPX

Page **40** of **104** 

Reflector KRF

Identification Lights KIC