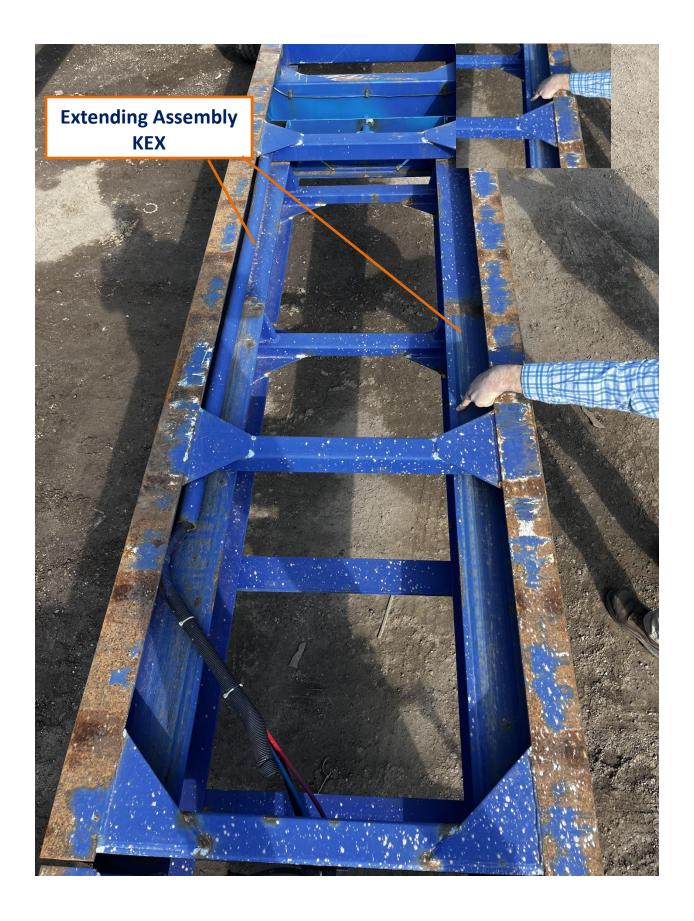

Light Housing Protector KTP

Seven Way Plug Mounting Plate KEP

Receptacle Cover KEZ

**Bolster Gusset Support / Bracing KGU** 

Bolster Horn KCG

Crossmember Gusset / Stiffener KXG

Crossmember KXM

Gooseneck Crossmember KGX

Gooseneck
Transition Plate
KTR

Slider Pad- Bolted on Type KSQ

Crossmember KXM

Kingpin Reinforcement Framing KKT

Kingpin Reinforcement Framing KKT

Page **56** of **104** 

Main Frame Mounted Stop Block KFX

Slider Handle Retainer – 40 '/45' KSV