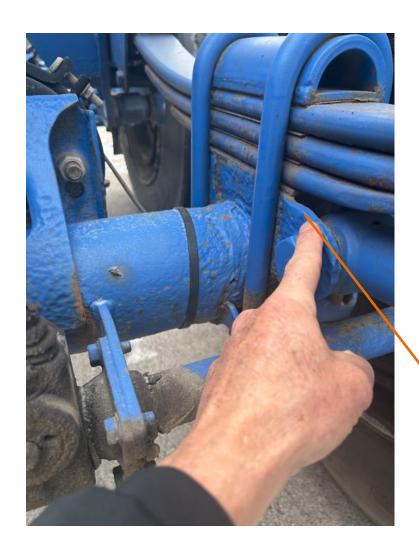

Light Housing Protector KTP

Seven Way Plug Mounting Plate KEP

Receptacle Cover KEZ

**Bolster Gusset Support / Bracing KGU** 

Bolster Horn KCG

Crossmember Gusset / Stiffener KXG

Crossmember KXM

Gooseneck Crossmember KGX