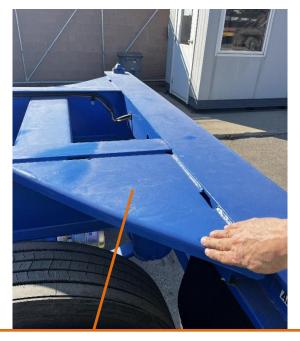

Light Housing Protector KTP

Seven Way Plug Mounting Plate KEP

Receptacle Cover KEZ

**Bolster Gusset Support / Bracing KGU** 

Bolster Horn KCG

Crossmember Gusset / Stiffener KXG

Crossmember KXM

Gooseneck Crossmember KGX