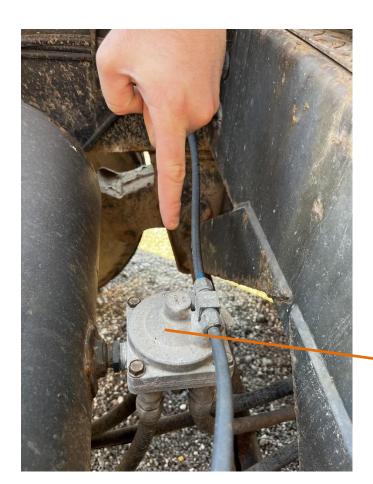

Air Reservoir KRS

Brake Airline, Emergency KBE

Brake Airline, Service KSR

Drain KDV

Gladhand KAC

Gladhand Seal KAA

Automatic Slack Adjuster KTD

ABS Valve Only KRV

ABS / ECU Controller (without valve) KSC

Service Relay valve KRV

Manual Slack Adjuster KAD

Brake Shoe (with lining)
KSE

Brake Drum KBD

Brake Drum KBD

ABS Sensor Kit KSK

Brake S-Cam Shaft KCS