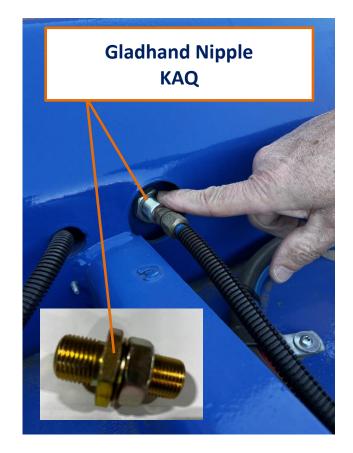

Container Chassis. Reference Guide to Component Codes.

#### **Authors:**

**Daniel Baran DCLI David Esposito DCLI Mario Anguiano DCLI Danny Peace FLEXIVAN Christopher Meyer TRAC Eugene Dima TRAC Ron Smejkal TRAC Adam Schroeder TRITON Michael Quiris TRITON** 

**IICL Rep:** Luiz F. Gonçalves

#### Disclaimer.

It is important to note that intermodal chassis designs and parts vary according to manufacturers and buyers' specifications. This document aims to show the common parts existing in many chassis currently in operations and the IICL recommended ISO/CEDEX codes for those parts. We welcome the input from stakeholders, and we are open to amending this document based on such recommendations.



Air Reservoir KRS









Brake Airline, Emergency KBE







Brake Airline, Service KSR









Drain KDV



Gladhand KAC



Gladhand Seal KAA







Automatic Slack Adjuster KTD









ABS Valve Only KRV







ABS / ECU Controller (without valve) KSC



Service Relay valve KRV





Manual Slack Adjuster KAD





Brake Shoe (with lining)
KSE



Brake Drum KBD





Brake Drum KBD











ABS Sensor Kit KSK





Brake S-Cam Shaft KCS





Outer S-Cam Bushing KCH





Auto Adjuster Clevis Pins KCP







Brake Shoe Assembly KSA



Brake Chamber Mounting Bracket KBM





Brake Chamber Push Rod KPR





Spring Brake Dust Plug KDC

Brake Chamber KSB





Spring Seat KST





Spring bottom plate SBP





KST





U-Bolt Top Plate KUS







**KEQ** 



Equalizer Hanger KQH

Page **25** of **104** 



Rear Spring Hanger KRH



Adjustable Radius Rod KRR



Adjustable Radius Rod KRR