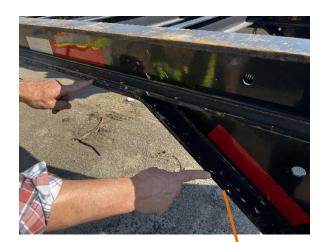

Gooseneck
Transition Plate
KTR

Slider Pad- Bolted on Type KSQ

Crossmember KXM

Kingpin Reinforcement Framing KKT

Kingpin Reinforcement Framing KKT

Page **56** of **104** 

Main Frame Mounted Stop Block KFX

Slider Handle Retainer – 40 '/45' KSV