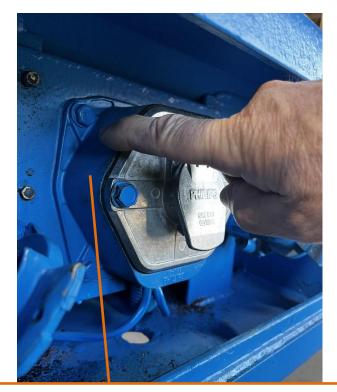

Light Housing Protector KTP

Seven Way Plug Mounting Plate KEP

Receptacle Cover KEZ

**Bolster Gusset Support / Bracing KGU** 

Bolster Horn KCG

Crossmember Gusset / Stiffener KXG

Crossmember KXM

Gooseneck Crossmember KGX