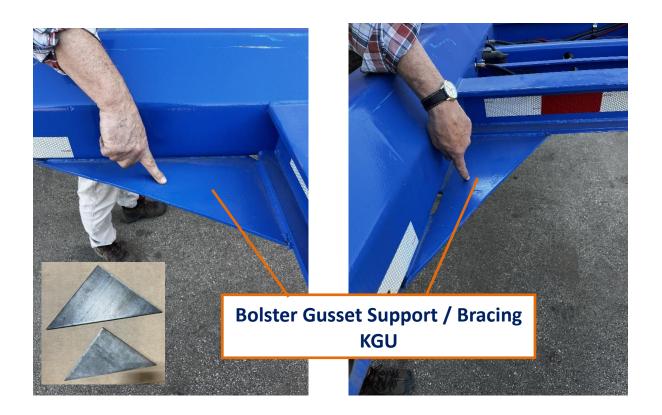

Light Housing Protector KTP

Seven Way Plug Mounting Plate KEP

Receptacle Cover KEZ

**Bolster Gusset Support / Bracing KGU** 

Bolster Horn KCG

Crossmember Gusset / Stiffener KXG

Crossmember KXM

Gooseneck Crossmember KGX